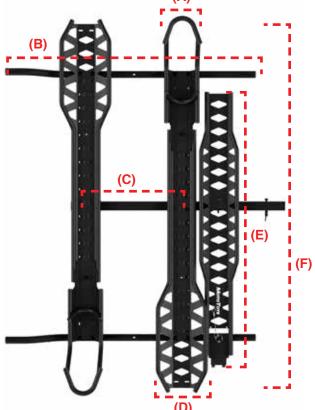

## Max+ Dual DOUBLE MOTORCYCLE CARRIER

P/N: MTXPD

Scan for more details

| MSRP                       | \$1,799                               |
|----------------------------|---------------------------------------|
| Recommended for:           | Sport Bikes, Scramblers & Dual Sports |
| Weight Capacity*:          | 600 lbs. (272 kgs.)                   |
| Outer Bike Weight Capacity | : 250 lbs. (113 kgs.)                 |
| Carrier Weight:            | 106 lbs. (48 kgs.)                    |
| (A) Front Tire Width:      | Up to 5.5" (139 mm.)                  |
| (B) Tie Down Spacing:      | 25" (63.5 cm)                         |
| (C) Distance Between Track | <b>s</b> 20" (51 cm)                  |
| (D) Rear Tire Width:       | Up to 9" (229 mm)                     |
| (E) Wheelbase:             | Up to 62" (157 cm)                    |
| (F) Total Length:          | Up to 78.5" (199 cm)                  |
| Hitch Type:                | Class III or Above 2" Square          |
| Material:                  | Powder Coated Steel                   |
| Finish:                    | Textured Black Powder Coating         |