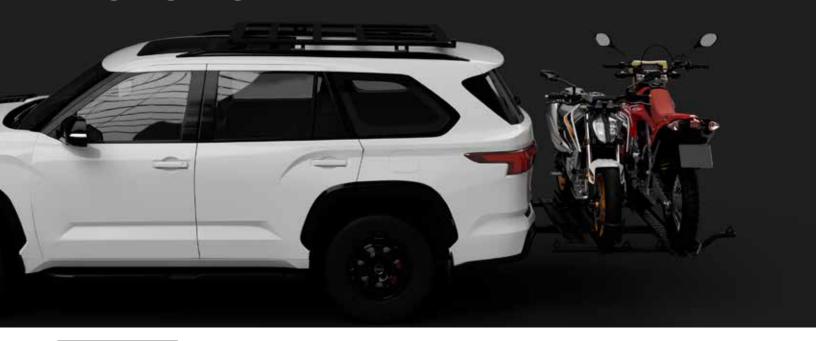

## Max+ Dual DOUBLE MOTORCYCLE CARRIER

P/N: MTXPD

Scan for more details

| MSRP                       | \$1,799                               |
|----------------------------|---------------------------------------|
| Recommended for:           | Sport Bikes, Scramblers & Dual Sports |
| Weight Capacity*:          | 600 lbs. (272 kgs.)                   |
| Outer Bike Weight Capacity | : 250 lbs. (113 kgs.)                 |
| Carrier Weight:            | 106 lbs. (48 kgs.)                    |
| (A) Front Tire Width:      | Up to 5.5" (139 mm.)                  |
| (B) Tie Down Spacing:      | 25" (63.5 cm)                         |
| (C) Distance Between Track | <b>s</b> 20" (51 cm)                  |
| (D) Rear Tire Width:       | Up to 9" (229 mm)                     |
| (E) Wheelbase:             | Up to 62" (157 cm)                    |
| (F) Total Length:          | Up to 78.5" (199 cm)                  |
| Hitch Type:                | Class III or Above 2" Square          |
| Material:                  | Powder Coated Steel                   |
| Finish:                    | Textured Black Powder Coating         |