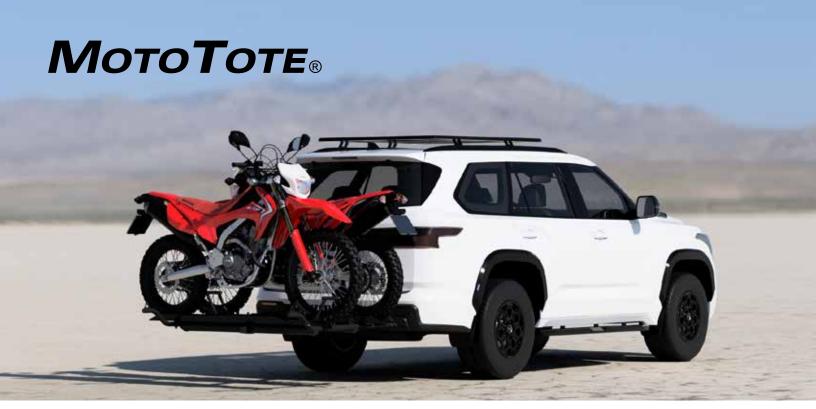

## **DOUBLE MOTORCYCLE CARRIER**

P/N: MTXMD

Scan for more details

| MSRP                        | \$1,599                       |
|-----------------------------|-------------------------------|
| Recommended for:            | Dirt Bikes, Scooter & More    |
| Weight Capacity*:           | 600 lbs. (272 kgs.)           |
| Outer Bike Weight Capacity: | 250 lbs. (113 kgs.)           |
| Carrier Weight:             | 101 lbs. (46 kgs.)            |
| (A) Front Tire Width:       | Up to 4.75" (120 mm.)         |
| (B) Tie Down Spacing:       | 25" (63.5 cm)                 |
| (C) Distance Between Tracks | 20" (51 cm)                   |
| (D) Rear Tire Width:        | Up to 6" (152 mm)             |
| (E) Wheelbase:              | Up to 62" (157 cm)            |
| (F) Total Length:           | Up to 78.5" (199 cm)          |
| Hitch Type:                 | Class III or Above 2" Square  |
| Material:                   | Powder Coated Steel           |
| Finish:                     | Textured Black Powder Coating |