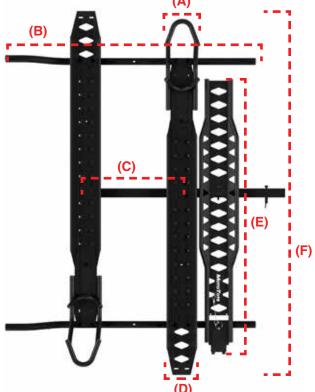

## **DOUBLE MOTORCYCLE CARRIER**

P/N: MTXMD

Scan for more details

| MSRP                        | \$1,599                       |
|-----------------------------|-------------------------------|
| Recommended for:            | Dirt Bikes, Scooter & More    |
| Weight Capacity*:           | 600 lbs. (272 kgs.)           |
| Outer Bike Weight Capacity: | 250 lbs. (113 kgs.)           |
| Carrier Weight:             | 101 lbs. (46 kgs.)            |
| (A) Front Tire Width:       | Up to 4.75" (120 mm.)         |
| (B) Tie Down Spacing:       | 25" (63.5 cm)                 |
| (C) Distance Between Tracks | 20" (51 cm)                   |
| (D) Rear Tire Width:        | Up to 6" (152 mm)             |
| (E) Wheelbase:              | Up to 62" (157 cm)            |
| (F) Total Length:           | Up to 78.5" (199 cm)          |
| Hitch Type:                 | Class III or Above 2" Square  |
| Material:                   | Powder Coated Steel           |
| Finish:                     | Textured Black Powder Coating |