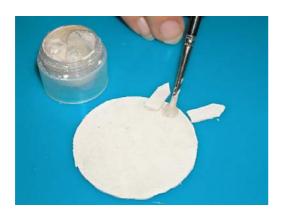

## Pmc3 Pre-made Slip.

Ready made PMC 3 slip is an extremely smooth runnier version of normal lump form PMC. The consistency is that of double cream and is used for adhering any PMC together to create strong bonds once fired.

To use, simply paint the slip liberally onto each part of your PMC design to be joined, and push gently together. Without the use of the slip the PMC will not fuse together and can come apart when fired.