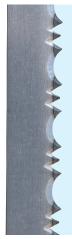

# PREMIUM SCALLOP EDGE BLADE Our 1/2" pitch BK Scallop blade

Our 1/2" pitch BK Scallop blade with induction hardened teeth for durability and longevity. A great all-purpose blade for any type of bread.

#### **BK SCALLOP**

This blade with 1/2" pitch scallop edge is ideal for slicing whole wheat, French, Italian, rye and other hearty breads containing nuts and seeds. It reduces smashing and crumbing while providing a clean and sharp cut time after time.