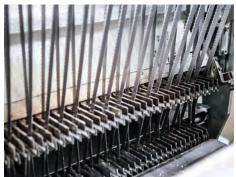

# **Reciprocating Blades**

Available in both standard half-inch pitch scallop edge and our exclusive ABT edge to fit most makes and models of bread slicers. Both edge types include induction hardened teeth for durability and long life.

#### RECIPROCATING BREAD SLICER BLADE ENDS