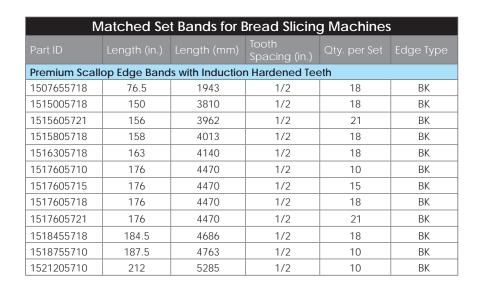

# Matched Set Bands

KASCO matched set bread slicer bands meet or exceed industry standards for sharpness, reliability, and longevity. After welding, band lengths are precision matched to extremely tight tolerances to ensure your slicing machines operate efficiently and effectively. Ideal for wholesale and commercial bakeries because they eliminate bread tearing and crumbing for less waste, cleaner slices, and a more appealing bread product.

All matched set blades are 7/16" (11.11mm) Wide x 0.016" (0.41mm) Thick

Don't see the size you need? Custom bands are our specialty! Contact us for more information.

<sup>\*</sup> Bands within each set are interchangeable; however bands from different sets are not. Order quantities should include 1-2 bands more than you typically install to allow quick replacement of a single band if necessary.