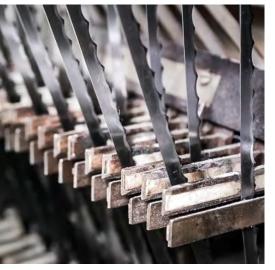

#### RECIPROCATING BREAD SLICER BLADE ENDS

# **Reciprocating Blades**

Available in both standard half-inch pitch scallop edge and our exclusive ABT edge to fit most makes and models of bread slicers. Both edge types include induction hardened teeth for durability and long life.

- Premium Scallop Edge Blades produce clean, accurate slicing of a wide range of bread types.
- ABT Edge Blades feature a unique scallop plus
   V-tooth edge design perfect for artisan breads,
   including crusty, hearty, nutty and full grain.