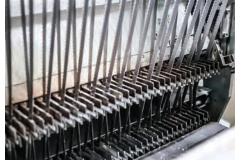

# **Reciprocating Blades**

Available in both standard half-inch pitch scallop edge and our exclusive ABT edge to fit most makes and models of bread slicers. Both edge types include induction hardened teeth for durability and long life.

#### RECIPROCATING BREAD SLICER BLADE ENDS