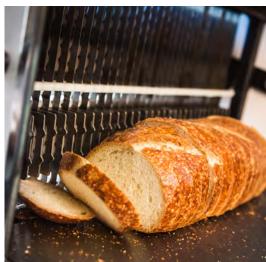

## Premium Quality • Long Lasting • Smooth Straight Cuts

KASCO bread slicer blades are designed and manufactured for long-life and fast, straight slicing with virtually no crumbing. We use the highest quality polished steel then punch and precision grind the profiles to produce a super sharp edge. Teeth are induction hardened to produce the most durable longest lasting blades on the market.

# **Reciprocating Blades**

Available in both standard half-inch pitch scallop edge and our exclusive ABT edge to fit most makes and models of bread slicers. Both edge types include induction hardened teeth for durability and long life.

- Premium Scallop Edge Blades produce clean, accurate slicing of a wide range of bread types.
- ABT Edge Blades feature a unique scallop plus
   V-tooth edge design perfect for artisan breads,
   including crusty, hearty, nutty and full grain.