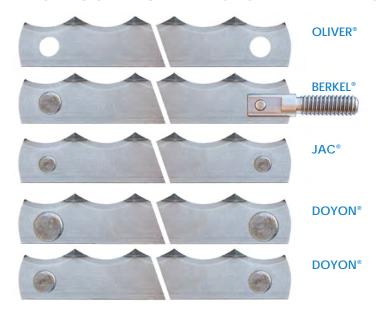

| Fixed Length Blades         |              |                                |  |  |  |  |  |
|-----------------------------|--------------|--------------------------------|--|--|--|--|--|
| Part ID                     | Qty. Per Set | Fits Machine Make-Model        |  |  |  |  |  |
| Premium Scallop Edge Blades |              |                                |  |  |  |  |  |
| 14051032                    | 32           | Oliver - All Models            |  |  |  |  |  |
| 14051042                    | 42           | Oliver - All Models            |  |  |  |  |  |
| 14052032                    | 32           | Berkel - All Models            |  |  |  |  |  |
| 14052036                    | 36           | Berkel - All Models            |  |  |  |  |  |
| 14053034                    | 34           | JAC - All Models               |  |  |  |  |  |
| 14055042                    | 42           | JAC - All Models               |  |  |  |  |  |
| 14054023                    | 23           | Doyon - SM302 with 1/4" Rivet  |  |  |  |  |  |
| 14054029                    | 29           | Doyon - SM302 with 1/4" Rivet  |  |  |  |  |  |
| 14054523                    | 23           | Doyon - SM302 with 3/16" Rivet |  |  |  |  |  |
| 14054529                    | 29           | Doyon - SM302 with 3/16" Rivet |  |  |  |  |  |
| ABT Edge Blades             |              |                                |  |  |  |  |  |
| 14071032                    | 32           | Oliver - All Models            |  |  |  |  |  |
| 14071042                    | 42           | Oliver - All Models            |  |  |  |  |  |
| 14072032                    | 32           | Berkel - All Models            |  |  |  |  |  |
| 14072036                    | 36           | Berkel - All Models            |  |  |  |  |  |
| 14073034                    | 34           | JAC - All Models               |  |  |  |  |  |
| 14074023                    | 23           | Doyon - SM302 with 1/4" Rivet  |  |  |  |  |  |
| 14074029                    | 29           | Doyon - SM302 with 1/4" Rivet  |  |  |  |  |  |
| 14074123                    | 23           | Doyon - SM302 with 3/16" Rivet |  |  |  |  |  |
| 14074129                    | 29           | Doyon - SM302 with 3/16" Rivet |  |  |  |  |  |

#### RECIPROCATING BREAD SLICER BLADE ENDS