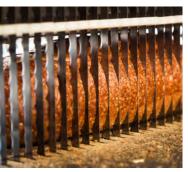

## Premium Quality • Long Lasting • Smooth Straight Cuts

KASCO bread slicer blades are designed and manufactured for long-life and fast, straight slicing with virtually no crumbing. We use the highest quality polished steel then punch and precision grind the profiles to produce a super sharp edge. Teeth are induction hardened to produce the most durable longest lasting blades on the market.

# **Reciprocating Blades**

Available in both standard half-inch pitch scallop edge and our exclusive ABT edge to fit most makes and models of bread slicers. Both edge types include induction hardened teeth for durability and long life.