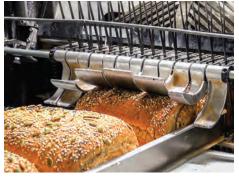

## Premium Quality • Long Lasting • Smooth Straight Cuts

KASCO bread slicer blades are designed and manufactured for long-life and fast, straight slicing with virtually no crumbing. We use the highest quality polished steel then punch and precision grind the profiles to produce a super sharp edge. Teeth are induction hardened to produce the most durable longest lasting blades on the market.

# Matched Set Bands

KASCO matched set bread slicer bands meet or exceed industry standards for sharpness, reliability, and longevity. After welding, band lengths are precision matched to extremely tight tolerances to ensure your slicing machines operate efficiently and effectively. Ideal for wholesale and commercial bakeries because they eliminate bread tearing and crumbing for less waste, cleaner slices, and a more appealing bread product.