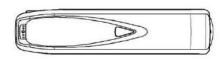

# **MECHANICAL CHARACTERISTICS**

L368 \* W90 \* H127 mm Dimensions 5.3 Kg Weight Hailong SSE112 G80 Casing material

Ingress Protection IP64 Fireproof grade V0

Mechnanical keylock

On/off button

Capacity indicator One button - Four levels LED display