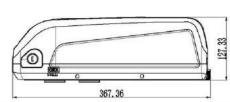

#### **DIMENSIONS**

# **MECHANICAL CHARACTERISTICS**

L368 \* W90 \* H127 mm Dimensions 5.3 Kg Weight Hailong SSE112 G80 Casing material

Ingress Protection IP64 Fireproof grade V0

Mechnanical keylock

On/off button

Capacity indicator One button - Four levels LED display