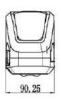

# **MECHANICAL CHARACTERISTICS**

L368 \* W90 \* H127 mm Dimensions 5.3 Kg Weight Hailong SSE112 G80 Casing material

Ingress Protection IP64 Fireproof grade V0

Mechnanical keylock

On/off button

Capacity indicator One button - Four levels LED display

#### **DIMENSIONS**