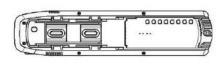

# **MECHANICAL CHARACTERISTICS**

L368 \* W90 \* H127 mm Dimensions 5.3 Kg Weight Hailong SSE112 G80 Casing material

Ingress Protection IP64 Fireproof grade V0

Mechnanical keylock

On/off button

Capacity indicator One button - Four levels LED display

Charging port XLR 3pin male Discharging port 6 PIN clip custom