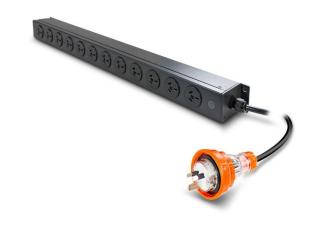

## SERVEREDGE BASIC VERTICAL 12 PORT PDU (12) 3 PIN AUS GPO OUTPUT 10A (1) 3 PIN AUS CAPTIVE PLUG INPUT, 20A, 240V

PART NUMBER: SEDG-12PV-GPO-20A

## **PRODUCT SPECIFICATIONS**

Configuration: Vertical

Color: Black

Output: (12) 3 Pin AUS GPO

Input: (1) Captive Plug Input, 20A, 240V