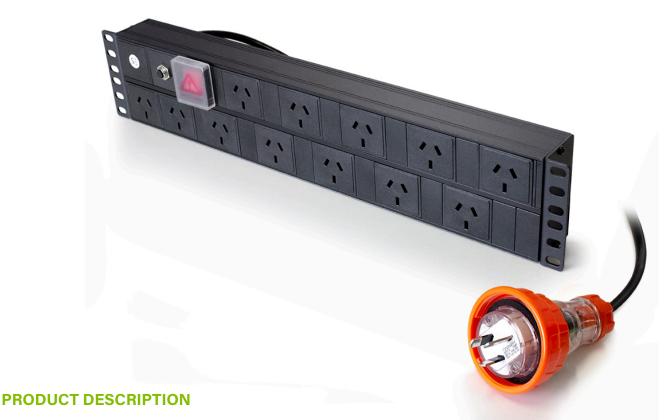

# SERVEREDGE 2RU BASIC 12 PORT PDU

(12) 3 Pin AUS GPO Output & (1) 3 Pin CAPTIVE AUS Plug Input, 10A, 240V

PART NUMBER: SEDG-12P-GPO-10AC

The Serveredge basic PDUs are the most efficient way to power protect your rack mount equipment. Serveredge PDUs are built to both Australian & International standards and requirements, so that your equipment can deliver the most optimum performance while using minimum of your valuable rack space. The PDUs have a Metal Alloy casing which makes them durable for rack mount use and also allows both vertical and horizontal applications.

#### **PRODUCT FEATURES**

- Output ports: (12) 3 Pin AUS GPO Output
- Single input power source (1) 3 Pin CAPTIVE AUS Plug Input
- Overload Protection
- Horizontal mounting capabilities
- 100mm recess bracket included
- Warranty: 2 Years Manufacturers Warranty\* See T&Cs

### PRODUCT SPECIFICATION

| Configuration         | 2RU, Horizontal                   |
|-----------------------|-----------------------------------|
| Colour                | Black                             |
| Output                | 12 x 3 Pin AUS GPO                |
| Input                 | 1 × 3 Pin CAPTIVE AUS Plug, 2 Mtr |
| Maximum Input Current | 10A                               |
| Voltage               | 240V                              |
| Dimensions            | 90mm (H) 482.6mm (W) 45mm (D)     |