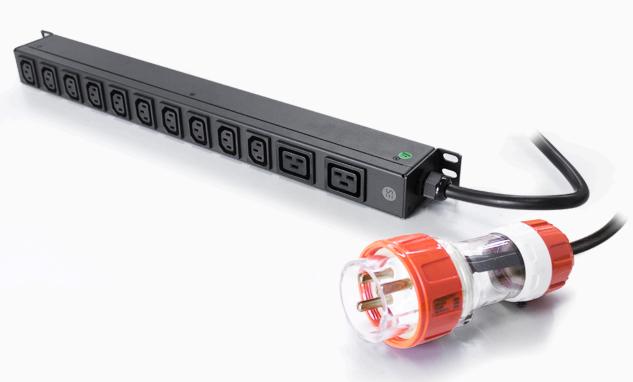

# SERVEREDGE BASIC 12 PORT IEC PDU

(10) IEC C13 Output, (2) IEC C19 Output & (1) 3 Pin CAPTIVE AUS Plug, 32A, 240V

PART NUMBER: SEDG-12-C13C19-32A

#### **PRODUCT FEATURES**

- Output ports: (10) IEC C13, (2) IEC C19 Output
- Single input power source (1) 3 Pin CAPTIVE AUS Plug
- Overload Protection
- Vertical mounting capabilities
- Universal vertical rack mount kit included
- Warranty: 2 Years Manufacturers Warranty\* See T&Cs

### PRODUCT SPECIFICATION

| Configuration         | ORU, Vertical                     |
|-----------------------|-----------------------------------|
| Colour                | Black                             |
| Output                | 10 x IEC C13, 2 x IEC C19         |
| Input                 | 1 × 3 Pin CAPTIVE AUS Plug, 3 Mtr |
| Maximum Input Current | 32A                               |
| Voltage               | 240V                              |
| Dimensions            | 572.2mm (H) 45mm (W) 45mm (D)     |