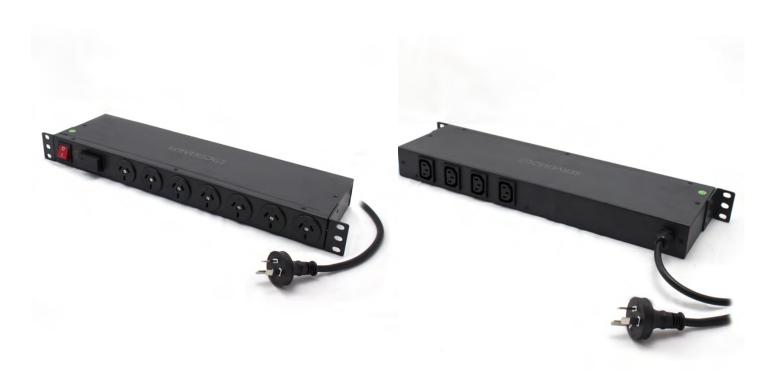

# **SERVEREDGE BASIC 11 PORT PDU**

(7) 3 Pin AUS GPO Output, (4) IEC C13 Output & (1) 3 Pin AUS Plug Input, 10A, 240V

PART NUMBER: SEDG-11P-C13GPO-10A

#### **PRODUCT FEATURES**

- Output ports: (7) AUS GPO, (4) IEC C13 Output
- Single input power source (1) 3 Pin AUS Plug Input
- Overload Protection
- Horizontal mounting capabilities
- 100mm Recessed Brackets Included
- Warranty: 2 Years Manufacturers Warranty\* See T&Cs

### PRODUCT SPECIFICATION

| Configuration         | 1RU, Horizontal              |
|-----------------------|------------------------------|
| Colour                | Black                        |
| Output                | 7 x AUS GPO, 4 x IEC C13     |
| Input                 | 1 × 3 Pin AUS Plug, 2 Mtr    |
| Maximum Input Current | 10A                          |
| Voltage               | 240V                         |
| Dimensions            | 45mm (H) 485mm (W) 120mm (D) |