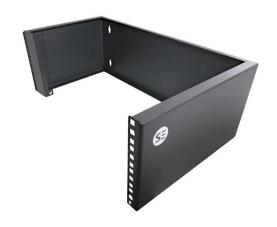

## **PRODUCT DESCRIPTION**

The Serveredge 4RU Wall Mount Patch Panel Bracket is the perfect solution for mounting patch panels, or other 19in (482.6mm) networking equipment, to walls. It's hinged design allows you to easily work on those networking equipment which might feature configuration buttons, ports and cables.

# **PRODUCT SPECIFICATIONS**

\* Fan(s): No

\* Frame Type : Open Frame

\* Front Door Type : Open

\* Rack Type: Wall Mount Patch Panel Bracket

\* RU Height: 4RU

\* Wall-mountable : Yes

\* Weight Capacity: 15 kg

#### **PRODUCT FEATURES**

- \* Sturdy cold rolled steel construction
- \* 4RU rack height
- \* Hinged side panel for easy equipment access
- \* 15 kg weight capacity
- \* Wall mounting holes are 16" centre to centre for greater stability, and mounting to standard wall studs
- \* Warranty : 25 Years