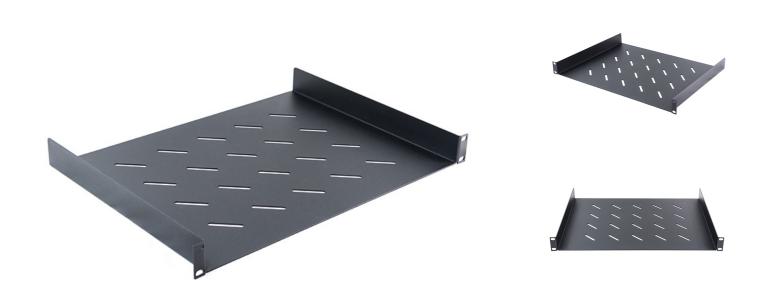

# **1RU CANTILEVER FIXED SHELF**

350MM DEEP - 2.00MM METAL THICKNESS

PART NUMBER: SLV-012P-350

## **PRODUCT DESCRIPTION**

This Serveredge is a 1RU cantilever mount fixed shelf and can support loads up to 20 Kgs. It can be used with both 2 and 4 post racks. This shelf comes included with the required mounting cage nuts and bolts.

#### **PRODUCT SPECIFICATION**

- Loading Capacity up to 20 kgs
- Front Mountable
- Vented design for efficient air circulation