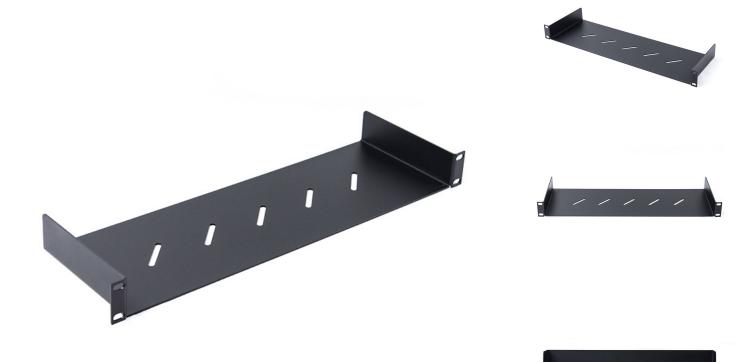

# **1RU CANTILEVER FIXED SHELF**

150MM DEEP - 2.00MM METAL THICKNESS

PART NUMBER: SLV-012P-150

### **PRODUCT DESCRIPTION**

This Serveredge shelf is a 1RU cantilever mount fixed shelf and can support loads up to 20 kgs. It can be used with both 2 and 4 post racks. This shelf comes included with the required mounting cage nuts and bolts.

#### **PRODUCT FEATURES**

- Fully Compatible with all 19 inch server cabinets.
- Comes included with mooting cage nuts and bolts.
- Suitable for both 2 & 4 post racks.
- Warranty: 25 Years.

#### PRODUCT SPECIFICATION

- Loading Capacity up to 20 kgs
- Front Mountable
- Vented design for efficient air circulation