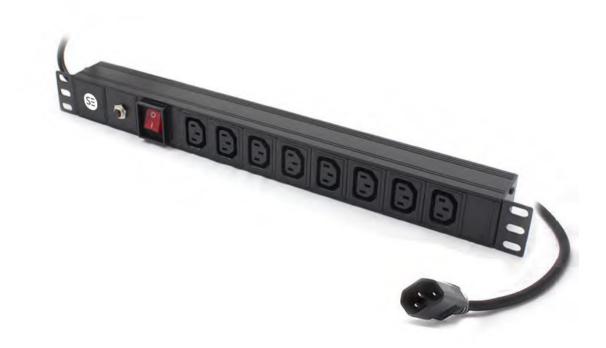

# SERVEREDGE BASIC 8 PORT PDU

(8) IEC C13 Output & (1) IEC C14 Input, 10A, 240V

PART NUMBER: SEDG-8PB-C13

#### **PRODUCT FEATURES**

- Output ports: (8) IEC C13 Output
- Single input power source (1) IEC C14 Input
- Overload Protection
- Horizontal mounting capabilities
- 100mm Recessed Brackets Included
- Warranty: 2 Years Manufacturers Warranty\* See T&Cs

## **PRODUCT SPECIFICATION**

| Configuration         | 1RU, Horizontal               |
|-----------------------|-------------------------------|
| Colour                | Black                         |
| Output                | 8 x IEC C13                   |
| Input                 | 1 × IEC C14, 2 Mtr            |
| Maximum Input Current | 10A                           |
| Voltage               | 240V                          |
| Dimensions            | 45mm (H) 482.6mm (W) 45mm (D) |