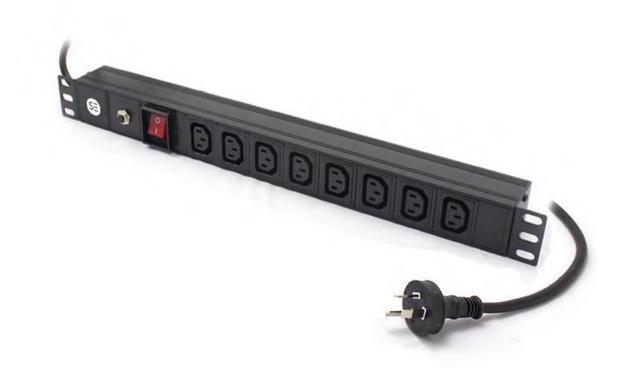

# SERVEREDGE BASIC 8 PORT PDU

(8) IEC C13 Output & (1) 3 Pin AUS Plug Input, 15A, 240V

PART NUMBER: SEDG-8PB-C13-15A

#### **PRODUCT FEATURES**

- Output ports: (8) IEC C13 Output
- Single input power source (1) 3 Pin AUS Plug Input
- Overload Protection
- Horizontal mounting capabilities
- 100mm Recessed Brackets Included
- Warranty: 2 Years Manufacturers Warranty\* See T&Cs

## PRODUCT SPECIFICATION

| Configuration         | 1RU, Horizontal               |
|-----------------------|-------------------------------|
| Colour                | Black                         |
| Output                | 8 x IEC C13                   |
| Input                 | 1 × 3 Pin Aus Plug, 2 Mtr     |
| Maximum Input Current | 15A                           |
| Voltage               | 240V                          |
| Dimensions            | 45mm (H) 482.6mm (W) 45mm (D) |