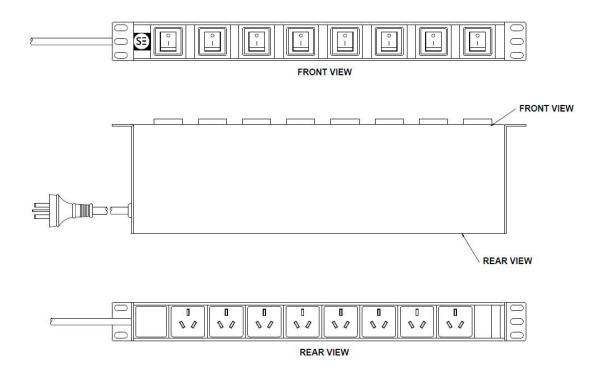

# **SERVEREDGE BASIC 8 PORT PDU**

(8) 3 Pin AUS GPO INDIVIDUALLY SWITCHED Outputs & (1) 3 Pin AUS Plug Input, 10A, 240V

### **PRODUCT FEATURES**

- Output ports: (8) 3 Pin AUS GPO Individually Swithed Outputs
- Single input power source (1) 3 Pin AUS Plug Input
- Overload Protection
- Horizontal mounting capabilities
- Warranty: 2 Years Manufacturers Warranty\* See T&Cs

## **PRODUCT SPECIFICATION**

| Configuration         | 1RU, Horizontal           |
|-----------------------|---------------------------|
| Colour                | Black                     |
| Output                | 8 x 3 Pin AUS GPO         |
| Input                 | 1 × 3 Pin AUS Plug, 2 Mtr |
| Maximum Input Current | 10A                       |
| Voltage               | 240V                      |
| Dimensions            | 45mm (H) 482.6mm (W)      |
|                       | 461.6mm (D)               |