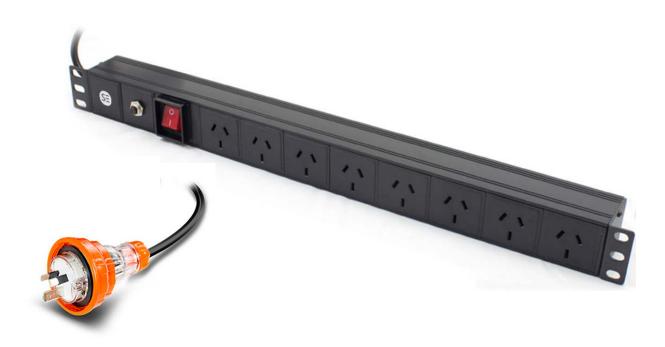

# **SERVEREDGE BASIC 8 PORT PDU**

(8) 3 Pin AUS GPO Output & (1) 3 Pin AUS 15AC Captive Plug Input, 240V

PART NUMBER: SEDG-8P-GPO-15AC

#### **PRODUCT FEATURES**

- Output ports: (8) 3 Pin AUS GPO Output
- Single input power source (1) 3 Pin Captive AUS Plug Input
- Overload Protection
- Horizontal mounting capabilities
- 100mm Recessed Brackets Included
- Warranty: 2 Years Manufacturers Warranty\* See T&Cs

### PRODUCT SPECIFICATION

| Configuration         | 1RU, Horizontal                   |
|-----------------------|-----------------------------------|
| Colour                | Black                             |
| Output                | 8 x 3 Pin AUS GPO                 |
| Input                 | 1 × 3 Pin Captive AUS Plug, 2 Mtr |
| Maximum Input Current | 15A                               |
| Voltage               | 240V                              |
| Dimensions            | 45mm (H) 482.6mm (W) 45mm (D)     |