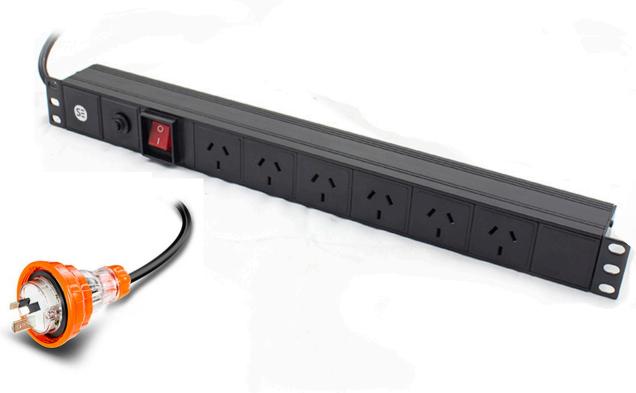

# SERVEREDGE BASIC 6 PORT PDU

(6) 3 Pin AUS GPO Output & (1) 3 Pin Aus Captive Plug Input, 15A, 240V

PART NUMBER: SEDG-6P-GPO-15AC

## **PRODUCT FEATURES**

- Output ports: (6) AUS GPO Output
- Single input power source (1) AUS Captive Plug Input
- Overload Protection
- Horizontal mounting capabilities
- 100mm Recessed Brackets Included
- Warranty: 2 Years Manufacturers Warranty\* See T&Cs

### PRODUCT SPECIFICATION

| Configuration         | 1RU, Horizontal                   |
|-----------------------|-----------------------------------|
| Colour                | Black                             |
| Output                | 6 x 3 Pin AUS GPO                 |
| Input                 | 1 × 3 Pin Captive AUS Plug, 2 Mtr |
| Maximum Input Current | 15A                               |
| Voltage               | 240V                              |
| Dimensions            | 45mm (H) 482.6mm (W) 44.6mm (D)   |