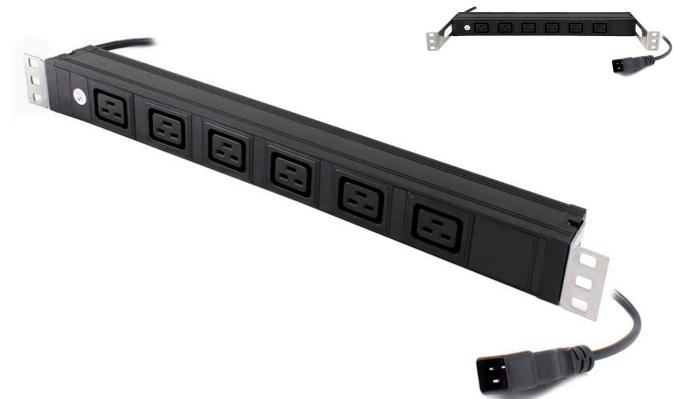

# SERVEREDGE BASIC 6 PORT PDU

(6) IEC C19 Output & (1) IEC C20 Plug Input, 16A, 240V

#### **PRODUCT FEATURES**

- Output ports: (6) IEC C19 Output
- Single input power source (1) IEC C20 Plug Input
- Overload Protection
- Horizontal & Vertical mounting capabilities
- 100mm Recessed Brackets Included
- Warranty: 2 Years Manufacturers Warranty\* See T&Cs

# **PRODUCT SPECIFICATION**

| Configuration         | 1RU, Horizontal               |
|-----------------------|-------------------------------|
| Colour                | Black                         |
| Output                | 6 x IEC C19                   |
| Input                 | 1 × IEC C20 Plug, 2 Mtr       |
| Maximum Input Current | 15A                           |
| Voltage               | 240V                          |
| Dimensions            | 45mm (H) 482.6mm (W) 45mm (D) |