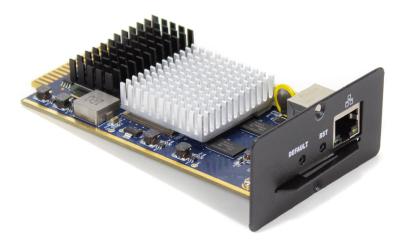

# KVM OVER IP MODULE FOR BIOS LEVEL ACCESS

COMPATIBLE WITH ALL SERVEREDGE LCD KVM

PART NUMBER: SED-LIPV2 BAR CODE: 9352399001917

## **PRODUCT DESCRIPTION**

Serveredge KVM Over IP Module for BIOS Level Access - Compatible with all Serveredge LCD KVM

### **SPECIFICATIONS**

| Product number        |          | KI-4101                                                                           |
|-----------------------|----------|-----------------------------------------------------------------------------------|
| Daisy-Chain           | Keyboard |                                                                                   |
| Display Size          | Mouse    | RJ45 port x 1                                                                     |
| KVM Ports             | Video    |                                                                                   |
| Panel Type            | Keyboard | HD15F/integration port x 1<br>(VGA video, USB mouse/keyboard, PS/2mouse/keyboard) |
| PC interface          | Mouse    |                                                                                   |
| PC Video Type         | Video    |                                                                                   |
| Power Supply Port     |          | DC-5.5*2.1                                                                        |
| Reset                 |          | Network Re-connect                                                                |
| Default               |          | Initialize IP module default IP address, administrator name and initial password  |
| LED Indicator         |          | Power indicator                                                                   |
| Max Resolution        |          | 1920 x 1080@60Hz                                                                  |
| Power Supply          |          | DC 12V 1000mA                                                                     |
| Operating Temperature |          | 0-50°C                                                                            |
| Storage Temperature   |          | -20°C-60°C                                                                        |
| Housing               |          | Metal                                                                             |
| Weight                |          | 0.5KG                                                                             |
| Dimensions(L x W x H) |          | 162 x 78 x 30mm                                                                   |