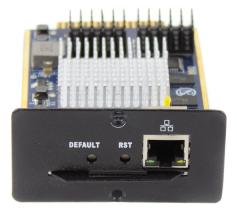

# KVM OVER IP MODULE FOR BIOS LEVEL ACCESS

COMPATIBLE WITH ALL SERVEREDGE LCD KVM

PART NUMBER: SED-LIPV2 BAR CODE: 9352399001917

## **PRODUCT DESCRIPTION**

Serveredge KVM Over IP Module for BIOS Level Access - Compatible with all Serveredge LCD KVM

### **SPECIFICATIONS**

| Product number        |          | KI-4101                                                                           |
|-----------------------|----------|-----------------------------------------------------------------------------------|
| Daisy-Chain           | Keyboard |                                                                                   |
| Display Size          | Mouse    | RJ45 port x 1                                                                     |
| KVM Ports             | Video    |                                                                                   |
| Panel Type            | Keyboard | HD15F/integration port x 1<br>(VGA video, USB mouse/keyboard, PS/2mouse/keyboard) |
| PC interface          | Mouse    |                                                                                   |
| PC Video Type         | Video    |                                                                                   |
| Power Supply Port     |          | DC-5.5*2.1                                                                        |
| Reset                 |          | Network Re-connect                                                                |
| Default               |          | Initialize IP module default IP address, administrator name and initial password  |
| LED Indicator         |          | Power indicator                                                                   |
| Max Resolution        |          | 1920 x 1080@60Hz                                                                  |
| Power Supply          |          | DC 12V 1000mA                                                                     |
| Operating Temperature |          | 0-50°C                                                                            |
| Storage Temperature   |          | -20°C-60°C                                                                        |
| Housing               |          | Metal                                                                             |
| Weight                |          | 0.5KG                                                                             |
| Dimensions(L x W x H) |          | 162 x 78 x 30mm                                                                   |