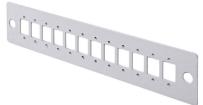

## **FIBRE ACCESSORIES**

SERVEREDGE Solid Metal Blank Face Plate

SAFP-LC6

SERVEREDGE 6 Port LC Duplex Face Plate

SAFP-LC12 SERVEREDGE 12 Port LC Duplex Face Plate

SERVEREDGE 6 Port SC Duplex Face Plate

SERVEREDGE 6 Port ST Face Plate