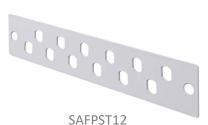

SERVEREDGE 12 Port ST Face Plate

SAFS-T1 Fibre Optic Splice Cassette

SAFP-40MM Fibre 40mm Heat Fusion Splice Protector (100 Pk)

SAFP-60MM Serveredge Fibre 60mm Heat Fusion Splice Protector (100 Pk)