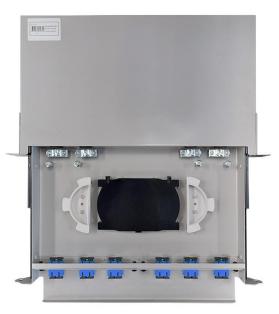

Serveredge fibre patch panels are made with a pull-out design for easy access to fibres and fibre splice trays. Designed to hold up to 2 fibre optic splice trays in this 1RU patch panel.

## **KIT/PACKAGE INCLUDES**

- 1 x SAFP-01 1RU Fibre Sliding Patch Panel 6
- 2 x SAFP-SC6 Port SC Duplex Face Plate
- 12 x SC-ADP-OS2 SC/F to SC/F Single Mode Duplex OS2 Fibre Adapter
- 2 x SCPT-OS2-02-12 SC Pigtail OS2-2M-12 Fibres
- 1 x Slice Cassette
- 24 x Splice Protector

| <b>TECHNICAL</b> | <b>SPECIFI</b> | <b>CATIONS</b> |
|------------------|----------------|----------------|
|------------------|----------------|----------------|

| • Dimensions WxHxD (mm):                   | 444 x 44 x 320                                            |
|--------------------------------------------|-----------------------------------------------------------|
| • Weight (kg):                             | 3.75                                                      |
| <ul> <li>Port Capacity (max):</li> </ul>   | 12 SC Duplex                                              |
| <ul> <li>Splice Capacity (max):</li> </ul> | (24 HD)                                                   |
| Material and colour:                       | Two-tone grey powder coated 1.6mm steel & 2.0mm aluminium |