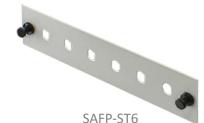

## **FIBRE ACCESSORIES**

SERVEREDGE Solid Metal Blank Face Plate

SAFP-LC6

SERVEREDGE 6 Port LC Duplex Face Plate

SAFP-LC12 SERVEREDGE 12 Port LC Duplex Face Plate

SERVEREDGE 6 Port SC Duplex Face Plate

SERVEREDGE 6 Port ST Face Plate