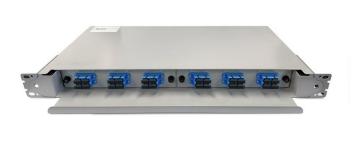

# SERVEREDGE SLIDING TRAY - 24/SC OS2 - RACK MOUNT FIBRE ENCLOSURE

1 RU FIBRE OPTIC SLIDING PATCH PANEL 12 SC DUPLEX CONNECTORS, 24 PIGTAILS, SPLICE CASSETTE, SPLICE PROTECTOR & MOUNTING KIT

### **PRODUCT DESCRIPTION**

Serveredge SAFP-24SC-OS2-01 rack mounted fibre patch panel comes complete with all you need for SC connections and is equipped with routing guides to limit bend radius and enhance strain-relief control. The rugged aluminium construction provides excellent protection of the internal fibre splice terminations.

### **PRODUCT FEATURES**

• 19-inch standard size, light in weight and robust structure

- Pull-out design for easy fibre and splice access
- Kit comes complete with 12 SC Duplex connectors, splice cassette, pigtails and splice protectors

## **KIT/PACKAGE INCLUDES**

- 1 x SAFP-01 1RU Fibre Sliding Patch Panel 6
- 2 x SAFP-SC6 Port SC Duplex Face Plate
- 12 x SC-ADP-OS2 SC/F to SC/F Single Mode Duplex OS2 Fibre Adapter
- 2 x SCPT-OS2-02-12 SC Pigtail OS2-2M-12 Fibres
- 1 x Slice Cassette
- 24 x Splice Protector