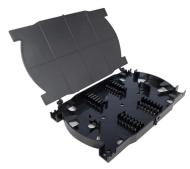

### **PRODUCT DESCRIPTION**

Serveredge SAFP-24SC-OS2-01 rack mounted fibre patch panel comes complete with all you need for SC connections and is equipped with routing guides to limit bend radius and enhance strain-relief control. The rugged aluminium construction provides excellent protection of the internal fibre splice terminations.

Serveredge fibre patch panels are made with a pull-out design for easy access to fibres and fibre splice trays. Designed to hold up to 2 fibre optic splice trays in this 1RU patch panel.

### **PRODUCT FEATURES**

• 19-inch standard size, light in weight and robust structure

- Pull-out design for easy fibre and splice access
- Kit comes complete with 12 SC Duplex connectors, splice cassette, pigtails and splice protectors

## **KIT/PACKAGE INCLUDES**

- 1 x SAFP-01 1RU Fibre Sliding Patch Panel 6
- 2 x SAFP-SC6 Port SC Duplex Face Plate
- 12 x SC-ADP-OS2 SC/F to SC/F Single Mode Duplex OS2 Fibre Adapter
- 2 x SCPT-OS2-02-12 SC Pigtail OS2-2M-12 Fibres
- 1 x Slice Cassette
- 24 x Splice Protector

| <b>TECHNICAL</b> | <b>SPECIFI</b> | <b>CATIONS</b> |
|------------------|----------------|----------------|
|------------------|----------------|----------------|

| • Dimensions WxHxD (mm):                   | 444 x 44 x 320                                            |
|--------------------------------------------|-----------------------------------------------------------|
| • Weight (kg):                             | 3.75                                                      |
| <ul> <li>Port Capacity (max):</li> </ul>   | 12 SC Duplex                                              |
| <ul> <li>Splice Capacity (max):</li> </ul> | (24 HD)                                                   |
| Material and colour:                       | Two-tone grey powder coated 1.6mm steel & 2.0mm aluminium |