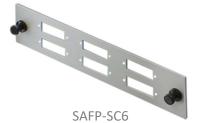

## **KIT/PACKAGE INCLUDES**

- 1 x SAFP-01 1RU Fibre Sliding Patch Panel 6
- 2 x SAFP-SC6 Port SC Duplex Face Plate
- 12 x SC-ADP-OS2 SC/F to SC/F Single Mode Duplex OS2 Fibre Adapter
- 2 x SCPT-OS2-02-12 SC Pigtail OS2-2M-12 Fibres
- 1 x Slice Cassette
- 24 x Splice Protector

## **FIBRE ACCESSORIES**

SERVEREDGE Solid Metal Blank Face Plate

SAFP-LC6

SERVEREDGE 6 Port LC Duplex Face Plate

SAFP-LC12 SERVEREDGE 12 Port LC Duplex Face Plate

SERVEREDGE 6 Port SC Duplex Face Plate

SERVEREDGE 6 Port ST Face Plate