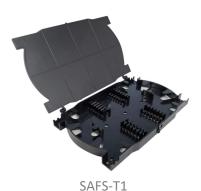

• 1 x Slice Cassette

• 24 x Splice Protector

SERVEREDGE 12 Port ST Face Plate

Fibre Optic Splice Cassette

SAFP-40MM Fibre 40mm Heat Fusion Splice Protector (100 Pk)

SAFP-60MM Serveredge Fibre 60mm Heat Fusion Splice Protector (100 Pk)