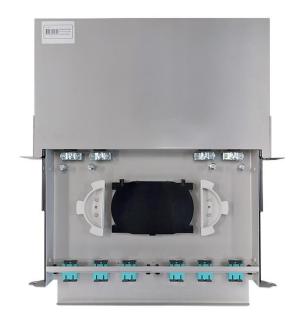

Serveredge fibre patch panels are made with a pull-out design for easy access to fibres and fibre splice trays. Designed to hold up to 2 fibre optic splice trays in this 1RU patch panel.

# KIT/PACKAGE INCLUDES

• 1 x SAFP-01 1RU Fibre Sliding Patch Panel 6

• 2 x SAFP-SC6 Port SC Duplex Face Plate

• 12 x SC-ADP-OM4 SC/F to SC/F Single Mode Duplex OM4 Fibre Adapter

• 2 x SCPT-OM4-02-12 SC Pigtail OM4-2M-12 Fibres

• 1 x Slice Cassette

• 24 x Splice Protector