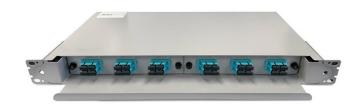

# SERVEREDGE SLIDING TRAY - 24/SC OM4 - RACK MOUNT FIBRE ENCLOSURE

1 RU FIBRE OPTIC SLIDING PATCH PANEL 12 SC DUPLEX CONNECTORS, 24 PIGTAILS, SPLICE CASSETTE, SPLICE PROTECTOR & MOUNTING KIT

PART NUMBER: SAFP-24SC-OM4-01

# **PRODUCT DESCRIPTION**

Serveredge SAFP-24SC-OM4-01 rack mounted fibre patch panel comes complete with all you need for SC connections and is equipped with routing guides to limit bend radius and enhance strain-relief control. The rugged aluminium construction provides excellent protection of the internal fibre splice terminations.

#### **PRODUCT FEATURES**

- 19-inch standard size, light in weight and robust structure
- Pull-out design for easy fibre and splice access
- Kit comes complete with 12 SC Duplex connectors, splice cassette, pigtails and splice protectors
- Improved design to assure fibre optic cable bend radius not less than 40mm

### **TECHNICAL SPECIFICATIONS**

• Dimensions WxHxD (mm): 444 x 44 x 320

• Weight (kg): 3.75

• Port Capacity (max): 12 SC Duplex

• Splice Capacity (max): (24 HD)

Material and colour: Two-tone grey powder coated 1.6mm steel & 2.0mm aluminium