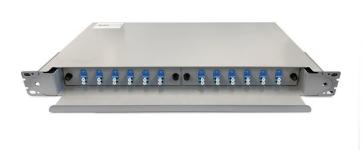

# SERVEREDGE SLIDING TRAY - 24/LC OS2 - RACK MOUNT FIBRE ENCLOSURE

1 RU FIBRE OPTIC SLIDING PATCH PANEL 12 LC DUPLEX CONNECTORS, 24 PIGTAILS, SPLICE CASSETTE, SPLICE PROTECTOR & MOUNTING KIT

PART NUMBER: SAFP-24LC-OS2-01

#### **PRODUCT DESCRIPTION**

Serveredge SAFP-24LC-OS2-01 rack mounted fibre patch panel comes complete with all you need for LC connections and is equipped with routing guides to limit bend radius and enhance strain-relief control. The rugged aluminium construction provides excellent protection of the internal fibre splice terminations.

#### **PRODUCT FEATURES**

• 19-inch standard size, light in weight and robust structure

- Pull-out design for easy fibre and splice access
- Kit comes complete with 12 LC Duplex connectors, splice cassette, pigtails and splice protectors
- Improved design to assure fibre optic cable bend radius not less than 40mm

| <b>TECHNICAL SPECIFICATION</b> |
|--------------------------------|
|--------------------------------|

| • Dimensions WxHxD (mm):                   | 444 x 44 x 320                                           |
|--------------------------------------------|----------------------------------------------------------|
| • Weight (kg):                             | 3.75                                                     |
| <ul> <li>Port Capacity (max):</li> </ul>   | 12 LC Duplex                                             |
| <ul> <li>Splice Capacity (max):</li> </ul> | (24 HD)                                                  |
| <ul> <li>Material and colour:</li> </ul>   | Two-tone grey powdercoated 1.6mm steel & 2.0mm aluminium |