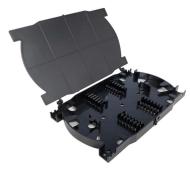

#### **PRODUCT DESCRIPTION**

Serveredge SAFP-24LC-OS2-01 rack mounted fibre patch panel comes complete with all you need for LC connections and is equipped with routing guides to limit bend radius and enhance strain-relief control. The rugged aluminium construction provides excellent protection of the internal fibre splice terminations.

Serveredge fibre patch panels are made with a pull-out design for easy access to fibres and fibre splice trays. Designed to hold up to 2 fibre optic splice trays in this 1RU patch panel.

#### **PRODUCT FEATURES**

• 19-inch standard size, light in weight and robust structure

- Pull-out design for easy fibre and splice access
- Kit comes complete with 12 LC Duplex connectors, splice cassette, pigtails and splice protectors
- Improved design to assure fibre optic cable bend radius not less than 40mm

## **KIT/PACKAGE INCLUDES**

- 1 x SAFP-01 1RU Fibre Sliding Patch Panel
- 2 x SAFP-LC6 6 Port LC Duplex Face Plate
- 12 x LC-ADP-OS2 LC/F to LC/F Single Mode Duplex OM4 Fibre Adapter
- 2 x LCPT-OS2-02-12 LC Pigtail OS2-2M-12 Fibres
- 1 x Slice Cassette
- 24 x Splice Protector

| <b>TECHNICAL SPECIFICATION</b> |
|--------------------------------|
|--------------------------------|

| • Dimensions WxHxD (mm):                   | 444 x 44 x 320                                           |
|--------------------------------------------|----------------------------------------------------------|
| • Weight (kg):                             | 3.75                                                     |
| <ul> <li>Port Capacity (max):</li> </ul>   | 12 LC Duplex                                             |
| <ul> <li>Splice Capacity (max):</li> </ul> | (24 HD)                                                  |
| <ul> <li>Material and colour:</li> </ul>   | Two-tone grey powdercoated 1.6mm steel & 2.0mm aluminium |