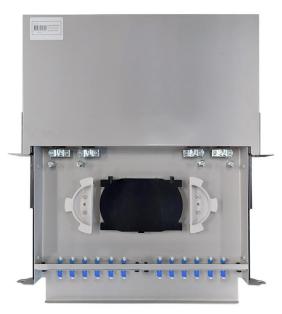

Serveredge fibre patch panels are made with a pull-out design for easy access to fibres and fibre splice trays. Designed to hold up to 2 fibre optic splice trays in this 1RU patch panel.

## **KIT/PACKAGE INCLUDES**

- 1 x SAFP-01 1RU Fibre Sliding Patch Panel
- 2 x SAFP-LC6 6 Port LC Duplex Face Plate
- 12 x LC-ADP-OS2 LC/F to LC/F Single Mode Duplex OM4 Fibre Adapter
- 2 x LCPT-OS2-02-12 LC Pigtail OS2-2M-12 Fibres
- 1 x Slice Cassette
- 24 x Splice Protector