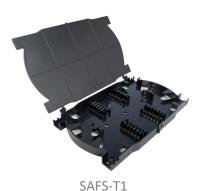

Serveredge fibre patch panels are made with a pull-out design for easy access to fibres and fibre splice trays. Designed to hold up to 2 fibre optic splice trays in this 1RU patch panel.

### **PRODUCT FEATURES**

- 19-inch standard size, light in weight and robust structure
- Pull-out design for easy fibre and splice access
- Kit comes complete with 12 LC Duplex connectors, splice cassette, pigtails and splice protectors
- Improved design to assure fibre optic cable bend radius not less than 40mm

• 1 x Slice Cassette

• 24 x Splice Protector

# **TECHNICAL SPECIFICATIONS**

• Dimensions WxHxD (mm): 444 x 44 x 320

• Weight (kg): 3.75

Port Capacity (max):
12 LC Duplex

• Splice Capacity (max): (24 HD)

Material and colour: Two-tone grey powdercoated 1.6mm steel & 2.0mm aluminium