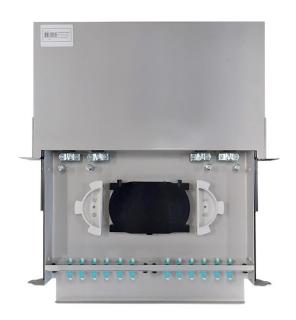

# PRODUCT DESCRIPTION

Serveredge SAFP-24LC-OM4-01 rack mounted fibre patch panel comes complete with all you need for LC connections and is equipped with routing guides to limit bend radius and enhance strain-relief control. The rugged aluminium construction provides excellent protection of the internal fibre splice terminations.

Serveredge fibre patch panels are made with a pull-out design for easy access to fibres and fibre splice trays. Designed to hold up to 2 fibre optic splice trays in this 1RU patch panel.

# KIT/PACKAGE INCLUDES

• 1 x SAFP-01 1RU Fibre Sliding Patch Panel

• 2 x SAFP-LC6 6 Port LC Duplex Face Plate

• 12 x LC-ADP-OM4 LC/F to LC/F Single Mode Duplex OM4 Fibre Adapter

• 2 x LCPT-OM4-02-12 LC Pigtail OM4-2M-12 Fibres

• 1 x Slice Cassette

• 24 x Splice Protector