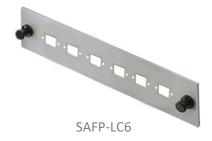

# KIT/PACKAGE INCLUDES

• 1 x SAFP-01 1RU Fibre Sliding Patch Panel

• 2 x SAFP-LC6 6 Port LC Duplex Face Plate

• 12 x LC-ADP-OM4 LC/F to LC/F Single Mode Duplex OM4 Fibre Adapter

• 2 x LCPT-OM4-02-12 LC Pigtail OM4-2M-12 Fibres

# **FIBRE ACCESSORIES**

SERVEREDGE Solid Metal Blank Face Plate

SERVEREDGE 6 Port LC Duplex Face Plate

SERVEREDGE 12 Port LC Duplex Face Plate

SERVEREDGE 6 Port SC Duplex Face Plate

SERVEREDGE 6 Port ST Face Plate