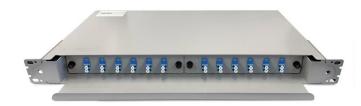

# SERVEREDGE SLIDING TRAY - 24/LC OM4 - RACK MOUNT FIBRE ENCLOSURE

1 RU FIBRE OPTIC SLIDING PATCH PANEL 12 LC DUPLEX CONNECTORS, 24 PIGTAILS, SPLICE CASSETTE, SPLICE PROTECTOR & MOUNTING KIT

PART NUMBER: SAFP-24LC-OM4-01

# PRODUCT DESCRIPTION

Serveredge SAFP-24LC-OM4-01 rack mounted fibre patch panel comes complete with all you need for LC connections and is equipped with routing guides to limit bend radius and enhance strain-relief control. The rugged aluminium construction provides excellent protection of the internal fibre splice terminations.

### **PRODUCT FEATURES**

- 19-inch standard size, light in weight and robust structure
- Pull-out design for easy fibre and splice access
- Kit comes complete with 12 LC Duplex connectors, splice cassette, pigtails and splice protectors
- Improved design to assure fibre optic cable bend radius not less than 40mm

# **TECHNICAL SPECIFICATIONS**

• Dimensions WxHxD (mm): 444 x 44 x 320

• Weight (kg): 3.75

Port Capacity (max):
12 LC Duplex

• Splice Capacity (max): (24 HD)

Material and colour: Two-tone grey powdercoated 1.6mm steel & 2.0mm aluminium