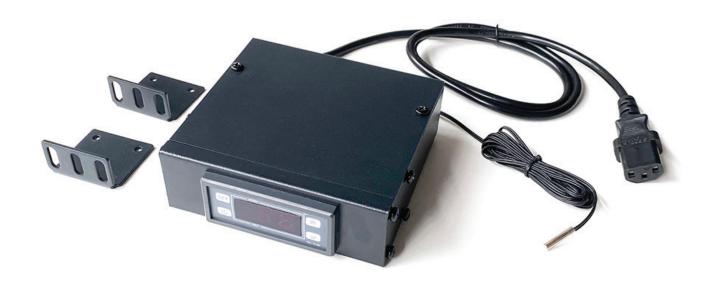

## **PRODUCT DESCRIPTION**

The Serveredge thermostat control unit is design to thermostatically control any rack mount or roof mount fan unit. With integrated intelligent control that provides adjustable upper and lower set point temperature settings and front panel display, allows complete temperature customisation for optimal equipment operation. The thermostat control unit comes with a 2mtr temperature probe lead and mounting hardware that allows flexible solutions dependant on the required installation.

## **PRODUCT FEATURES**

- Thermostat control of any rack mount fan unit
- Front panel display
- Front panel push button control
- 3 Pin Aus Plug Input
- IEC C14 for fan unit connection
- 2 Mtr temperature probe lead
- Rack Hardware for a flexible installation