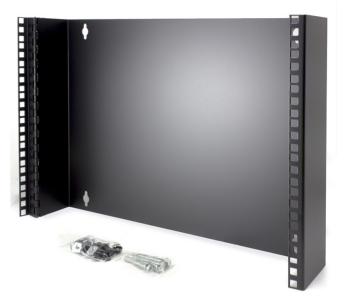

#### PRODUCT DESCRIPTION

The Serveredge 8RU Wall Mount Patch Panel Bracket is the perfect solution for mounting patch panels, or other 19in (482.6mm) networking equipment, to walls. It's hinged design allows you to easily work on those networking equipment which might feature configuration buttons, ports and cables.

### PACKAGE INCLUDES

- \* 1 x 8RU Wall Mount Patch Panel Bracket
- \* 4 x Cab Screws and Cage Nuts
- \* 4 x Screws