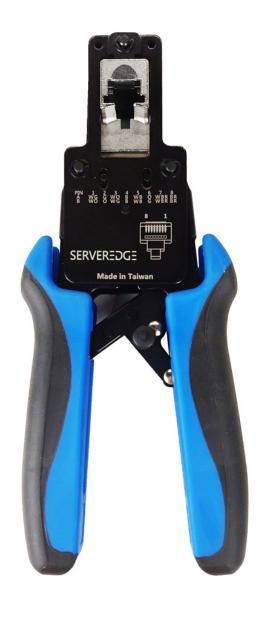

# PT SERIES PREMIUM RATCHETED CRIMP/CUT TOOL

Suitable for Serveredge PT Series RJ45 Pass Through Crimp Connectors

PART NUMBER: MMDP45PT

#### **DESCRIPTION**

The Serveredge Premium PT Series Crimp Tool is designed to quickly crimp and cut the wires of the PT Series RJ45 Connector in one easy simple operation! The ratcheted straight action crimping motion ensures a uniform and precise crimp every cycle. Features precision cast crimping dies for superior accuracy. Built in wire cutter. All steel frame with rust resistant black oxide finish.

### **PRODUCT FEATURES**

- Crimps and trims extended conductors in PT Series; Connector in a single cycle.
- For use with PT Series; Cat 6 UTP & CAT 6A FUTP Connectors.
- Features precision cast crimping dies for superior accuracy.
- Built-in wire cutter.
- Laser marked with wiring guide for proper wire sequence.