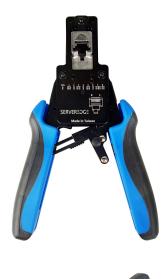

# PT SERIES PREMIUM RATCHETED CRIMP/CUT TOOL

Suitable for Serveredge PT Series RJ45 Pass Through Crimp Connectors

PART NUMBER: MMDP45PT

#### **DESCRIPTION**

The Serveredge Premium PT Series Crimp Tool is designed to quickly crimp and cut the wires of the PT Series RJ45 Connector in one easy simple operation! The ratcheted straight action crimping motion ensures a uniform and precise crimp every cycle. Features precision cast crimping dies for superior accuracy. Built in wire cutter. All steel frame with rust resistant black oxide finish.

### **PRODUCT FEATURES**

- Crimps and trims extended conductors in PT Series; Connector in a single cycle.
- For use with PT Series; Cat 6 UTP & CAT 6A FUTP Connectors.
- Features precision cast crimping dies for superior accuracy.
- Built-in wire cutter.
- Laser marked with wiring guide for proper wire sequence.