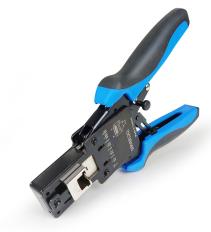

# PT SERIES PREMIUM RATCHETED CRIMP/CUT TOOL

Suitable for Serveredge PT Series RJ45 Pass Through Crimp Connectors

PART NUMBER: MMDP45PT

#### **DESCRIPTION**

The Serveredge Premium PT Series Crimp Tool is designed to quickly crimp and cut the wires of the PT Series RJ45 Connector in one easy simple operation! The ratcheted straight action crimping motion ensures a uniform and precise crimp every cycle. Features precision cast crimping dies for superior accuracy. Built in wire cutter. All steel frame with rust resistant black oxide finish.

### **PRODUCT FEATURES**

- Crimps and trims extended conductors in PT Series; Connector in a single cycle.
- For use with PT Series; Cat 6 UTP & CAT 6A FUTP Connectors.
- Features precision cast crimping dies for superior accuracy.
- Built-in wire cutter.
- Laser marked with wiring guide for proper wire sequence.