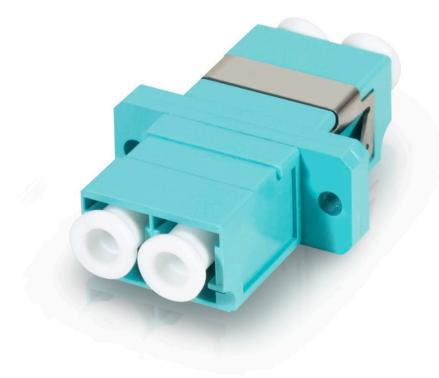

## LC FEMALE TO LC FEMALE MULTI MODE DUPLEX OM4 FIBRE ADAPTOR - AQUA COLOR

PART NUMBER: LC-ADP-OM4

#### **PRODUCT DESCRIPTION**

This OM4 LC adaptor is for use in Multi mode applications. Utilising the same footprint a simplex SC adapter, the 50/125 LC adapter offers twice the port density of SC of SC type connections.