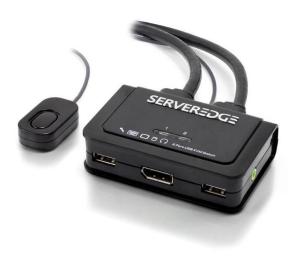

# SERVEREDGE 2-PORT USB / DISPLAYPORT CABLE KVM SWITCH WITH AUDIO & REMOTE-4K

PART NUMBER: KP02UDPA-V2

BAR CODE: 9352399004024

### **PRODUCT DESCRIPTION**

The Serveredge KP02UDPA-V2 is a 2-port DisplayPort USB KVM Switch with 2 sets of USB KVM & Audio/Mic combo cables and a wired Quick Switch button for easy connection to your two computers. It allows you to access, control, boot and reboot two USB-enabled multimedia computers with only one USB keyboard, mouse, display and a speaker set and microphone. For easy and fast switching between two computers, you can use the Quick Switch button or the Switching Software Client installed on your PCs!

#### **PRODUCT SPECIFICATION**

| Model No.                    | KP02UDPA-V2                                                    |
|------------------------------|----------------------------------------------------------------|
| PC Connections               | 2                                                              |
| Console Connections          | 1                                                              |
| Cables                       | Fixed 2 x 1.2M USB KVM & Audio/Mic Combo Cables                |
|                              | 2 x USB Type A                                                 |
|                              | 2 x DisplayPort 1.2                                            |
|                              | 2 x 3.5mm audio plug                                           |
|                              | 2 x 3.5mm mic plug                                             |
| Console Port Connectors      | 2 x USB 2.0 Type A (Keyboard & Mouse / High-speed USB devices) |
|                              | 1x DisplayPort 1.2                                             |
|                              | 1 x 3.5mm audio jack                                           |
|                              | 1 x 3.5mm mic jack                                             |
| Quick Switch button          | 1 x 1.5M wired Quick Switch Button for instant switching       |
| PC selection                 | Quick Switch button / Hotkeys / Switching Software             |
| PC port LED                  | 2 x Orange                                                     |
| Video resolution             | 3840 x 2160                                                    |
| Power Type                   | USB bus-powered                                                |
| Button Dimension (L x W x H) | 97 x 83 x 25mm                                                 |
| Housing                      | Plastic                                                        |
| Safety / Emission            | FCC, CE                                                        |