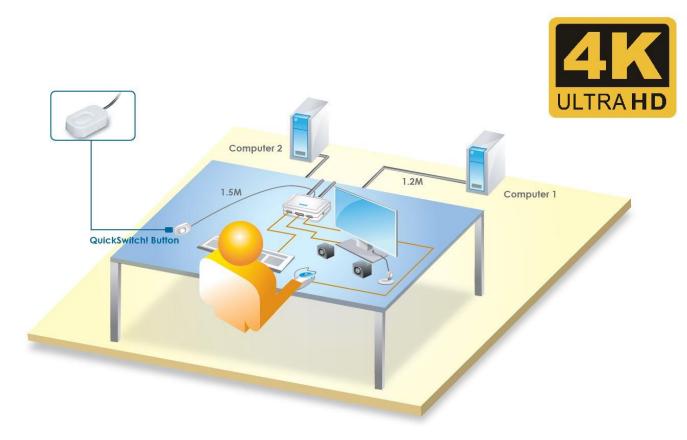

#### **CONNECTION DIAGRAM**

### **PRODUCT DESCRIPTION**

The Serveredge KP02UDPA-V2 is a 2-port DisplayPort USB KVM Switch with 2 sets of USB KVM & Audio/Mic combo cables and a wired Quick Switch button for easy connection to your two computers. It allows you to access, control, boot and reboot two USB-enabled multimedia computers with only one USB keyboard, mouse, display and a speaker set and microphone. For easy and fast switching between two computers, you can use the Quick Switch button or the Switching Software Client installed on your PCs!