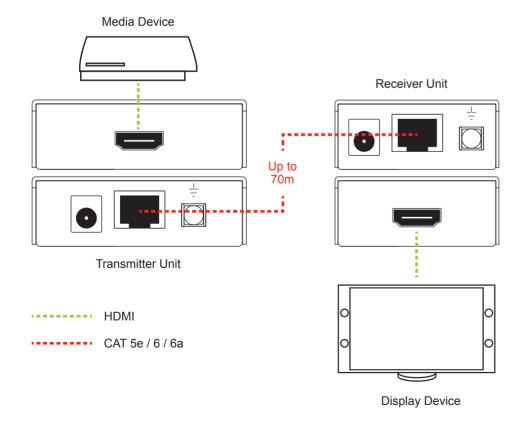

#### **CONNECTION GUIDE**

#### PRODUCT DESCRIPTION

The Serveredge HD-EX-70-HDBT is a 4K2K HDMI over HDBaseT extender kit (Tx/Rx) for HDMI transmission up to 70 meters (UHD resolution up to 35m) over a single CAT5e/CAT6/CAT6A cable. The kit is HDCP compliant and supports HDMI up to 10.2Gps, including support for 1080p 60, Deep Colour, HD-3D, 4Kx2K video, HD Audio Formats and Audio Return Channel. It only needs power supply at either Transmitter or Receiver end.

It's an advanced and inexpensive all-in-one connectivity solution to minimise-cost with use of only a single CAT cable between Transmitter and Receiver. its perfect for applications like hospitality (hotels, conference rooms), digital signage (airports, shopping malls), surveillance cameras, whole-home networking, and point-to-point consumer applications.