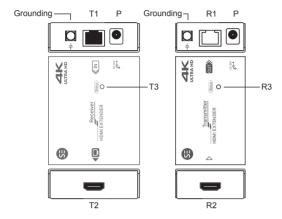

#### PHYSICAL DESCRIPTION

| T1 R1: | RJ-45 Jack     | Use a CATx cable for connection between two units |
|--------|----------------|---------------------------------------------------|
| T2 R2: | HDMI connector | [T2] Connect to an HDMI source                    |
|        |                | [R2] Connect to an HDMI display                   |
| T3 R3: | LED Indicator  | [T5] Green: Power on / Blue: Link OK              |
|        |                | [R5] Red: Power on / Blue: Link OK                |
| Ρ:     | Power Supply   | Power Supply                                      |