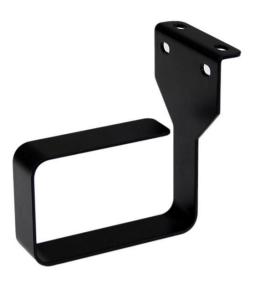

#### PRODUCT DESCRIPTION

Serveredge 1.33RU Three-Way Vertical Cable Hanger are mostly used to organise the cables in your rack installation and eliminate cable stress for most optimum perfor-mance. It features a right angled mounting bracket that allows you to face the hanger 3 ways for optimum and flexible placement. Multiple rings can be used for versatile cable management.

#### PRODUCT SPECIFICATION

\* Orientation : Vertical \* RU Height : 1.33RU

\* Color : Black

\* Enclosure Type : Steel

\* Dimensions (W x D): 64mm x 102mm

### PRODUCT FEATURES

- \* 64mm x 102mm Three-Way Vertical Cable Hanger
- \* Right-angled bracket with 2 sets of mounting holes for flexible positioning
- \* Sturdy steel construction
- \* Warranty: 25 Years