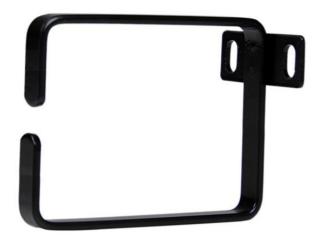

## Serveredge 1RU Cable Rings 63mm Wide 100mm Deep

Product Code: CR-1U61

### PRODUCT DESCRIPTION

Serveredge 1RU 63mm Wide 100mm Deep Cable Rings are mostly used to organise the cables in your rack installation and eliminate cable stress for most optimum performance. The 1RU Cable Ring has a flexible opening for easy insertion of bundled cables. Multiple rings can be used for versatile cable management.

#### PRODUCT SPECIFICATION

\* Orientation : Vertical \* RU Height : 1RU \* Color : Black

\* Enclosure Type : Steel

\* Dimensions (W x D): 63mm x 100mm

#### PRODUCT FEATURES

- \* 63mm x 100mm Cable management D-Ring
- \* 1RU Bracket can be mounted to any standard rack post
- \* Sturdy steel construction
- \* Flexible opening
- \* Warranty: 25 Years