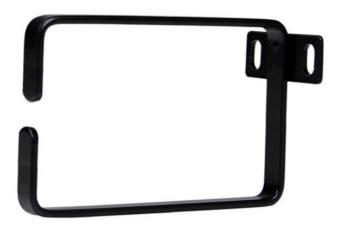

### PRODUCT DESCRIPTION

Serveredge 1RU 63mm Wide 150mm Deep Cable Rings are mostly used to organise the cables in your rack installation and eliminate cable stress for most optimum performance. The 1RU Cable Ring has a flexible opening for easy insertion of bundled cables. Multiple rings can be used for versatile cable management.

#### PRODUCT SPECIFICATION

\* Orientation : Vertical \* RU Height : 1RU \* Color : Black

\* Enclosure Type: Steel

\* Dimensions (W x D): 63mm x 150mm

#### PRODUCT FEATURES

- \* 63mm x 150mm Cable management D-Ring
- \* 1RU Bracket can be mounted to any standard rack post
- \* Sturdy steel construction
- \* Flexible opening
- \* Warranty: 25 Years