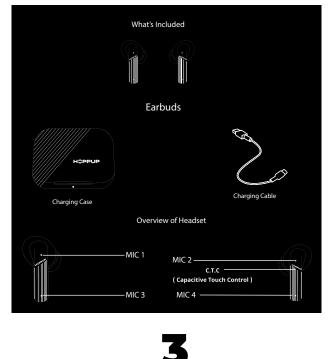

## SAFETY INSTRUCTIONS:

The earbuds should be stored in a dry place. Avoid contact with water, moisture & dust. It may affect the performance.

oid Dropping.

Do not disassemble

Do not submerge in water. Avoid extreme temperature.

Do not use the device outdoors during a thunderstorm. Use original or certified cables.

Do not use any corrosive cleaner/oil to clean.

HEARING SAFETY To avoid hearing damage, do not listen for extended periods at high volume.

Do not turn the volume so high that you're unable to hear your surroundings.
You should use the caution or temporarily discontinue use in potentially hazardous situation.



2. POWER OFF
The earbuds will turn off automatically when put into the charging box. You can also long press the CTC for 5 seconds to turn it off.

Using your hoppup AirDoze Z51

 CHARGING
 Connect one end of the type c cable to the USB type C port on the charging case and the other end to a wall adapter or laptop.
 While Charging, LED will keep flickering. When the charging case is fully charged, the LED will become steady.

1. POWER ON AirDoze Z51 will automatically turn on and start the pairing process when taken out

from charging case. You can also long press the CTC for 5 seconds to turn it on manually.

4. BLUETOOTH PAIRING
The earbuds will automatically start pairing process when taken out from charging case,
Alternatively press the CTC for 5 seconds to start pairing.

You can se