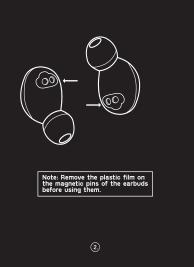

3 seconds of L/R earbud to activate voice assistant.



## SAFETY INSTRUCTIONS

The earbuds should be stored in a dry place. Avoid contact with water, moisture & dust. It may affect the performance.
To ensure a smooth connection, Keep the earbuds and your device within 18m.
Avoid Dropping.
Do not disassemble.
Do not submerge in water.
Avoid extreme temperature.
Do not use the device outdoors during a thunderstorm.
Use original or certified cables.
Do not use any corrosive cleaner/oil to clean.

Do not use any corrosive cleaner/oil to clean.

 To avoid hearing damage, do not listen for extended periods at high volume.
 Do not turn the volume so high that you're unable to hear your surroundings.

 You should use the caution or temporarily discontinue use in potentially hazardous situation.