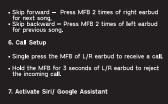

## <text>

usually takes up to 5 seconds and then the earbud's LEU will turn of automatically.
The earbud's will automatically connect to a paired device when taken out of the case.
For the new device please repeat step 1 and 2.
Music
Ray Music - Press L/R earbud MFB once to play the music.
Pause Music - Press L/R earbud MFB once to playe the music.

6

 Hold the MFB for 3 seconds of L/R earbud to activate voice assistant.