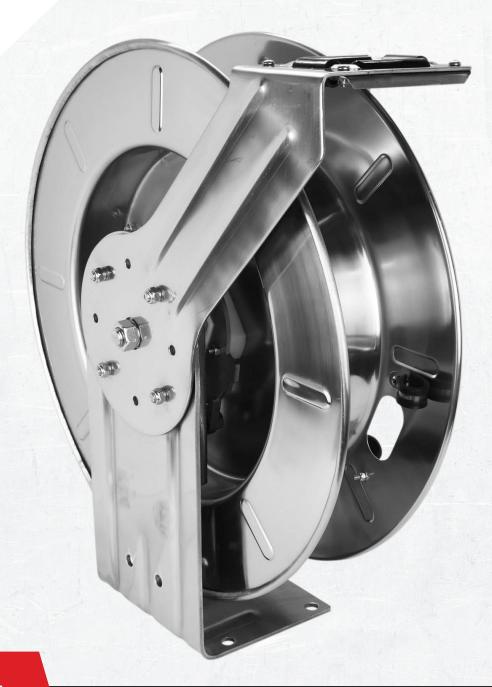

### **Hose Reels**

MILTON® is expanding its hose reel portfolio to include stainless steel hose reels

Scan here for product demo

SS304 Reel Material Multi-Positional Guide Arm

**Swivel Inlet** 

#### **Product Overview**

- Stainless steel fittings
- 19.75" reel diameter
- 5.75" reel width
- 21.75" total height
- 5.75" x 6.75" base plate

#### **Features**

- Food Grade SS304 reel material
- Multi-positional guide arm
- Swivel inlet
- · Sturdy base plate
- Different hose types available
- 4-way roller assembly
- · Heavy gauge stainless steel