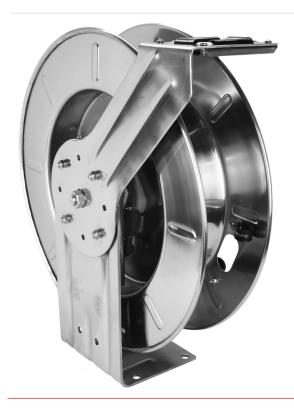

#### **Product Overview**

- Stainless steel fittings
- 19.75" reel diameter
- 5.75" reel width
- 21.75" total height
- 5.75" x 6.75" base plate

#### **Features**

- Food Grade SS304 reel material
- Multi-positional guide arm
- Swivel inlet
- · Sturdy base plate
- Different hose types available
- 4-way roller assembly
- · Heavy gauge stainless steel

### **Stainless Steel Hose Reels (No Hose)**

| Part No.  | Description                                          |
|-----------|------------------------------------------------------|
| 2750-1288 | Stainless Steel Hose Reel w/ 1/2" fittings (No Hose) |