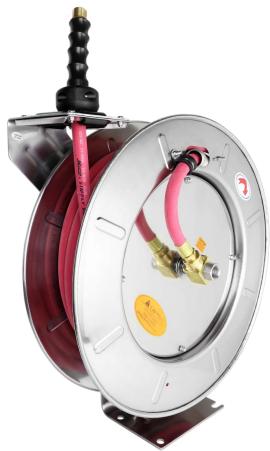

## Stainless Steel Hose Reels w/ Pre-Installed Ultra Lightweight Rubber Air Hose

| SS Hose Reel w/ 25-Ft Ultra Lighweight Rubber Air Hose (Pre-Installed) |         |              |                  |
|------------------------------------------------------------------------|---------|--------------|------------------|
| Part No.                                                               | Hose ID | Fittings NPT | Maximum Pressure |
| 2751-251488                                                            | 1/4"    | 1/4"         |                  |
| 2752-251488                                                            | 3/8"    | 1/4          |                  |
| 2752-2538\$\$                                                          | 3/8     | 3/8"         | 300 PSI          |
| 2753-2538\$\$                                                          | 1/2"    | 310          |                  |
| 2753-251288                                                            | 1/2     | 1/2"         |                  |

| SS Hose Reel w/ 35-Ft Ultra Lighweight Rubber Air Hose (Pre-Installed) |         |                 |                  |
|------------------------------------------------------------------------|---------|-----------------|------------------|
| Part No.                                                               | Hose ID | Fittings NPT    | Maximum Pressure |
| 2751-351488                                                            | 1/4"    | i illings ivi i | Maximum ressure  |
| 2752-351488                                                            | 1/4     | 1/4"            |                  |
|                                                                        | 3/8"    |                 | 000 001          |
| 2752-3538\$\$                                                          |         | 3/8"            | 300 PSI          |
| 2753-3538\$\$                                                          | 1/2"    | _               |                  |
| 2753-351288                                                            | 112     | 1/2"            |                  |

| SS Hose Reel w/ | SS Hose Reel w/ 50-Ft Ultra Lighweight Rubber Air Hose (Pre-Installed) |              |                  |  |
|-----------------|------------------------------------------------------------------------|--------------|------------------|--|
| Part No.        | Hose ID                                                                | Fittings NPT | Maximum Pressure |  |
| 2751-501488     | 1/4"                                                                   | 1/4"         |                  |  |
| 2752-501488     | 1/4                                                                    | 1/4          |                  |  |
| 2752-5038SS     | 3/8"                                                                   | 3/8"         | 300 PSI          |  |
| 2753-5038\$\$   | 3/0                                                                    | 3/0          |                  |  |
| 2753-501288     | 1/2"                                                                   | 1/2"         |                  |  |