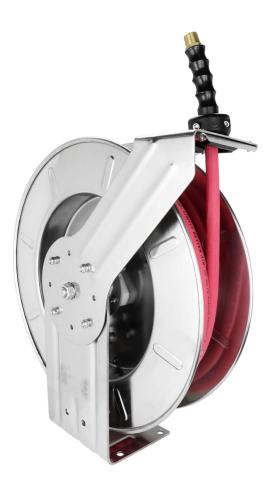

### Stainless Steel Hose Reels w/ Pre-Installed EPDM Rubber Air Hose

| SS Hose Reel w/ 25-Ft EPDM Air Hose (Pre-Installed) |         |              |                  |
|-----------------------------------------------------|---------|--------------|------------------|
| Part No.                                            | Hose ID | Fittings NPT | Maximum Pressure |
| 2754-251488                                         | 1/4"    | 1/4"         |                  |
| 2755-251488                                         | 3/8"    | 1/4          |                  |
| 2755-2538\$\$                                       | 3/8     | 3/8"         | 250 PSI          |
| 2756-2538SS                                         | 1/2"    | 3/0          |                  |
| 2756-251288                                         | 1/2     | 1/2"         | ]                |

| SS Hose Reel w/ 35-Ft EPDM Air Hose (Pre-Installed) |         |              |                  |
|-----------------------------------------------------|---------|--------------|------------------|
| Part No.                                            | Hose ID | Fittings NPT | Maximum Pressure |
| 2754-351488                                         | 1/4"    | 1/4"         |                  |
| 2755-351488                                         | 3/8"    | 1/4          |                  |
| 2755-3538\$\$                                       | 3/0     | 3/8"         | 250 PSI          |
| 2756-3538\$\$                                       | 1/2"    | 3/0          |                  |
| 2756-3512SS                                         |         | 1/2"         |                  |

| SS Hose Reel w/ 50-Ft EPDM Air Hose (Pre-Installed) |         |              |                   |
|-----------------------------------------------------|---------|--------------|-------------------|
| Part No.                                            | Hose ID | Fittings NPT | Maximum Pressure  |
| 2754-5014SS                                         | 1/4"    |              | Maximum 1 1000a10 |
| 2755-501488                                         | 3/8"    | 1/4"         |                   |
| 2755-5038SS                                         | 3/8     | 3/8"         | 250 PSI           |
| 2756-5038SS                                         | 1/2"    | 3/6          |                   |
| 2756-5012SS                                         | 1/2     | 1/2"         |                   |