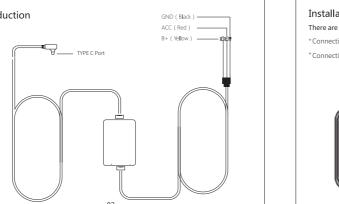

### WOLFBOX TYPE-C Hardwire Kit

Instructions

## **WOLFBOX**

TYPE C Port

1. Power the dash cam.
2. Transmit vehicle ignition signal.
3. Provide low voltage protection for car batteries.