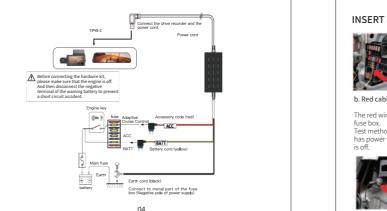

# INSERT RED, YELLOW & BLACK CABLES

### b. Red cable (ACC)

▲ Please use this product to the extent permitted by law.

- ▲ Loss caused by installation problems rather than quality problems of the product itself,the
- power supply, automobile battery and main equipment. The product cannot be used