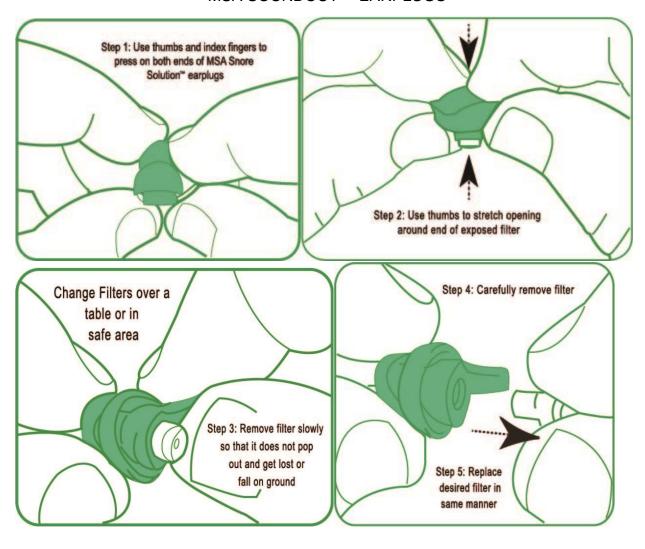

y pull up and back on the top outer ear. This allows the ear canal to straighten. Insert the MSA SoundOut™ until comfortably snug, using the finger to gently apply pressure against the plastic filter to guide the earplug into the ear. Wiggling the earplug may help properly position.
- Pulling up on the ear straightens the ear canal and is necessary for a comfortable and proper fit. Without this step the MSA SoundOut<sup>™</sup> earplugs will not provide maximum protection.
  - NEVER release the Mini Grip until the earplug has successfully been positioned into the ear
  - NEVER push the earplug further into the ear after releasing the Mini Grip
  - Be Gentle and NEVER over-insert
- Clean after each use with a damp cloth

# HOW TO CHANGE MSA ACCOUSTIC FILTERS IN YOUR MSA SOUNDOUT™ EARPLUGS



# HOW DO YOU KNOW THE MSA SOUNDOUT™ EARPLUGS are inserted CORRECTLY?

All ears are different and it could take some time and practice inserting the MSA SoundOut™ earplugs to get it just right.

• MSA SoundOut™ earplugs are designed to fit comfortably and snugly in your ear while being almost invisible.

• **NEVER** over insert MSA SoundOut<sup>™</sup> earplugs and NEVER push the earplugs further into the ear canal after releasing the Mini Grip.

#### **CLEANING:**

MSA SoundOut<sup>™</sup> earplugs are easy to clean and maintain. Simply wipe the earplugs off with a damp cloth after each use. Keep them stored in the included travel case. If they become particularly dirty, they can be washed in warm soapy water. However, be sure to remove the filter before submerging the earplugs into wate