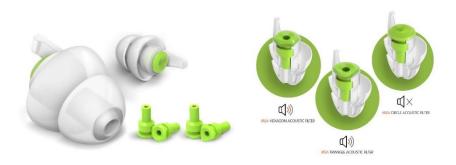

#### What is included:

- (2) MSA SoundOut™ Earplugs
- (3) Sets of MSA Accoustic Filters

Hexagon Shaped Filter: Mild Sound Protection
 Triangle Shaped Filter: Medium Sound Protection
 Circle Shaped Filter: Maximum Sound Protection