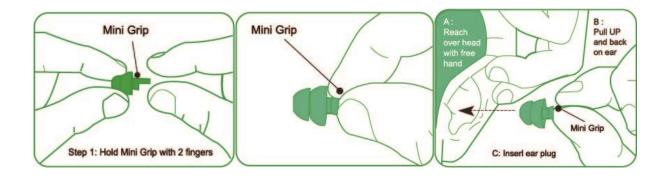

#### How to Use:

To insert and remove the MSA SoundOut<sup>™</sup> earplugs properly and safely, please follow the instructions and images below:

Securely hold the Mini Grip between index finger and thumb as illustrated above, making sure the Mimi Grip is on top.

- It is critical to position the Mini Grip on top as you insert the MSA SoundOut™ earplug. This will allow for easy removal of the earplug from the ear.
- Reach over head with opposite hand and gently pull up and back on the top outer ear. This allows the ear canal to straighten. Insert the MSA SoundOut™ until comfortably snug, using the finger to gently apply pressure against the plastic filter to guide the earplug into the ear. Wiggling the earplug may help properly position.
- Pulling up on the ear straightens the ear canal and is necessary for a comfortable and proper fit. Without this step the MSA SoundOut<sup>™</sup> earplugs will not provide maximum protection.
  - NEVER release the Mini Grip until the earplug has successfully been positioned into the ear
  - NEVER push the earplug further into the ear after releasing the Mini Grip
  - Be Gentle and NEVER over-insert
- Clean after each use with a damp cloth