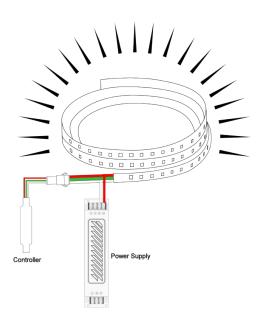

y before the installation.
- 2. Ensure the power is off before wiring and installation.

# **HOW TO CHOOSE A POWER SUPPLY:**

## **TIPS**

- 1. Please be kindly informed that the total wattage of LED strip lights should not exceed the max wattage of the adapter you chose.
- 2. All the adapters mentioned in this User Guide have only one DC output terminal. Thus they can only be used for one single strip light or a strip connected in series.
- 3. To guaranty the lighting uniformity of both the front and the end of the strip light, please do not connect the led strip light more than 10m.
- 4. If you want to use several strip lights together, please connect them in parallel and choose another adapter with more than one output terminal.

# HOW TO CONNECT STRIP WITH POWER SUPPLY AND CONTROLLER



# HOW TO CONNECT MANY PIECE STRIP CHANGE MODE AT SAME STEP



Connect the strip to the amplifier (please make sure to connect with correct wire, if there is connector on strip, just cut off connector), connect the controller to the amplifier, connect the power adapter to the amplifier. Power on and enjoy it.