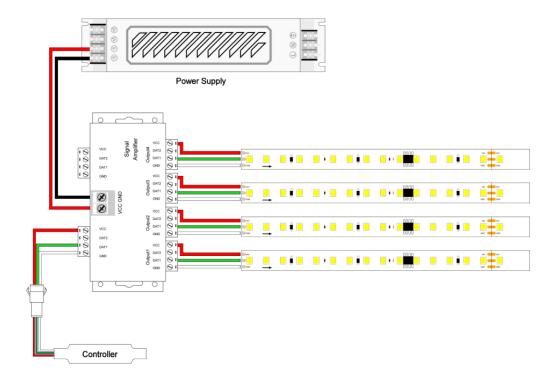

# HOW TO CONNECT MANY PIECE STRIP CHANGE MODE AT SAME STEP

Connect the strip to the amplifier (please make sure to connect with correct wire, if there is connector on strip, just cut off connector), connect the controller to the amplifier, connect the power adapter to the amplifier. Power on and enjoy it.