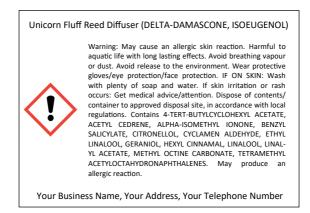

## UNICORN FLUFF (REWORK FEB 2024) CLP Information - 25% in Non-Hazardous Base

## PLEASE NOTE:

This label has been calculated using Sparkle Town's Unicorn Fluff fragrance oil in a nonhazardous base at a concentration of 25% fragrance, 75% base.

If you add additional fragrances or other chemicals to your products this label will no longer be accurate.