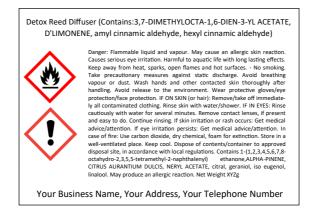

## PLEASE NOTE:

This label has been calculated using Sparkle Town's Detox fragrance oil in Perfumers Alcohol at a concentration of 25% fragrance, 75% Perfumers Alcohol.

If you add additional fragrances or other chemicals to your products this label will no longer be accurate.

Please ensure you populate with your own contact details, product name (if different) and weight before publishing on your own products.

It is your responsibility to check you are using concentrations within the IFRA limits, as stated on the IFRA Certificate, and to ensure that you have fully tested your final product.

Please note - this label does not replace the need for a standard safety label with appropriate safety wording and symbols.

Disclaimer: We have taken every care to ensure the accuracy of this CLP label. However Sparkle Town Limited accept no responsibility for any inaccuracies.