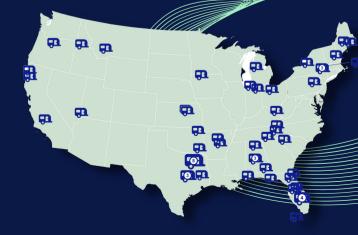

GRATED BILLING WITH YOUR RESERVATION SYSTEM





proven to lower overall energy usage between 30-35%





#### 120V and 240V Electric Meters

Wild Energy utilizes the I-210 line of single-phase meters from Aclara Technologies. These meters are the same meters installed by utilities across the United States, Canada, and other regions of the world.

# Water Metering

Wild Energy's water meter reading system will work with any pulse output water meter. Our meter reading technology will not only report the meter reading, but we will also provide leak detection and high flow rate alerting. When combined with the Wild Energy electric metering, we provide the owner/operator with the most state of the art utility metering for their properties.

Our Meters Are Installed Across The United States