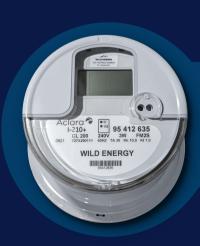

#### 120V and 240V Electric Meters

Wild Energy utilizes the I-210 line of single-phase meters from Aclara Technologies. These meters are the same meters installed by utilities across the United States, Canada, and other regions of the world.