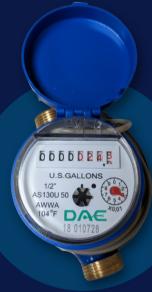

# Water Metering

Wild Energy's water meter reading system will work with any pulse output water meter. Our meter reading technology will not only report the meter reading, but we will also provide leak detection and high flow rate alerting. When combined with the Wild Energy electric metering, we provide the owner/operator with the most state of the art utility metering for their properties.