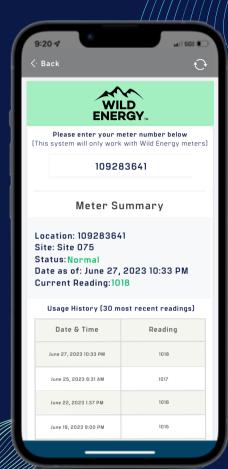

# Why Wild Energy Meters?

WIRELESS, AUTOMATED METER READING

OWNER PORTAL - READ ANY METER FROM ANYWHERE

EV AND ELECTRIC RV READY

EASY TO INSTALL

AN INSTANT RETURN ON YOUR INVESTMENT

INTEGRATED BILLING WITH YOUR RESERVATION SYSTEM