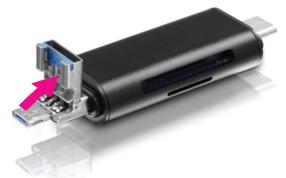

## USB 3.1 Type-A / Type-C / Micro USB OTG SD and microSD Card Reader

Flip up the USB Type-A port to access the Micro USB port

Only SD or microSD card can be read at a time