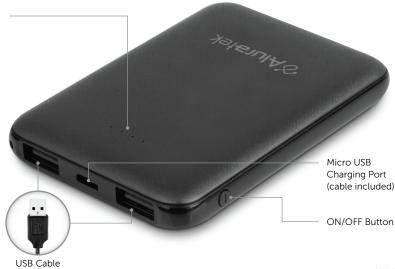

## 5,000 mAh Portable Battery Charger

Charging: Connect the larger USB end of the cable provided to your PC or USB power adapter. Plug the smaller MicroUSB end to the charging port of ASPB5KF. It takes about 3 hours to charge ASPB5KF. The LED will be flashing while it is charging. Once it is fully charged, the LED will just stay on.

## USB Charging Port

Two USB powered devices can be charged at the same time (original cable required)

Input: 5V/2.0A Output 1: 5V/1.0A Output 2: 5V/2.0A

(2A Output is shared between the ports)