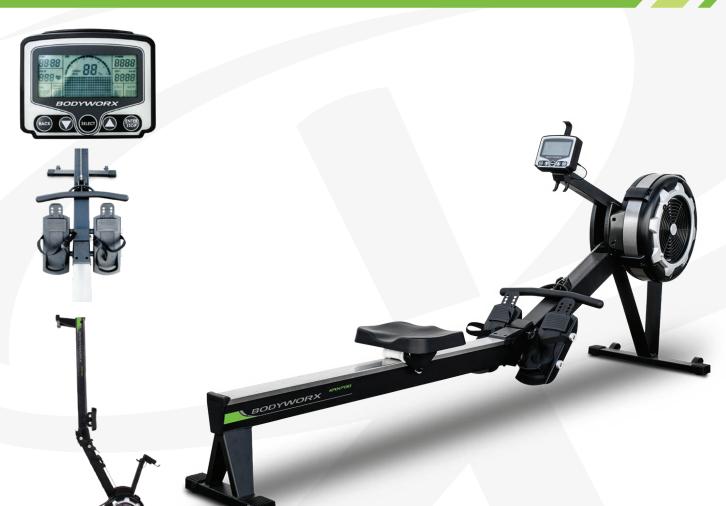

## **AIR ROWER**

**Product Code: KRX700** 

## **Key Features**

Drive System:

Resistance: 9 Level Air Resistance System

Nickel Plated Chain

Console: Backlit LCD display which shows Time,

Distance, Strokes, Stroke Rate, Estimated Calorie Burn, Watts, Cycle, Paddle Width

& Pulse

Programs: Quick Start, Time, Distance, Calories,

Play the Game & Interval Programs of

20/10, 10/20 & 10/10

Built-in Receiver: Yes

Chest Belt: No
Seat: Large comfort saddle

Rail: Stainless Steel

Pedals: Adjustable with foot strap

Maximum User Weight: 150 KG (331 LBS)

Assembled Dimensions: 239cm (L) x 62cm (W) x 109cm (H)

Folded Dimensions: 117cm (L) x 70cm (W) x 113cm (H)

## **Other Features**

· Smart Phone Holder

• Slide rail can be easily disconnected for storage

• Transportation Wheels