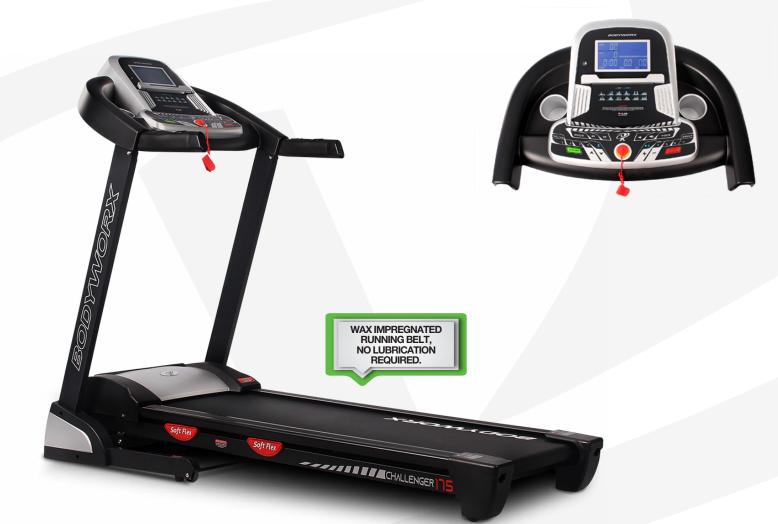

#### **Key Features**

| Motor:           | 1.75 HP.                                                      | Heart Rate:         | Contact.                             |
|------------------|---------------------------------------------------------------|---------------------|--------------------------------------|
| Speed:           | 0.8-16 K/PH.                                                  | Built in Receiver:  | Yes Polar™.                          |
| Console Display: | 7" LCD Screen.                                                | Hand Rail Buttons:  | Speed + Incline.                     |
| Programs:        | 15x Pre-set + 3 HRC (60%, 70% & 80%)<br>+ 3 Users + Bodyfat.  | Instant/Quick Keys: | Speed + Incline.                     |
|                  |                                                               | Front Roller:       | 46mm.                                |
| Running Area:    | 46cm x 135cm (18.1" x 53.1") standard 1.6mm (diamond finish). | Rear Roller:        | 46mm.                                |
| Deck Thickness:  | 18mm.                                                         | Maximum User Weight | : 125KG (275LBS).                    |
| Incline:         | 15 Levels.                                                    | Assembled Dimension | s: 177cm (L) x 75cm (W) x 141cm (H). |

#### **Other Features:**

| • | Inbuilt Speakers. | ٠ | USB Port for Charging. |
|---|-------------------|---|------------------------|
| • | Bluetooth Music.  | ٠ | Transport Wheels.      |