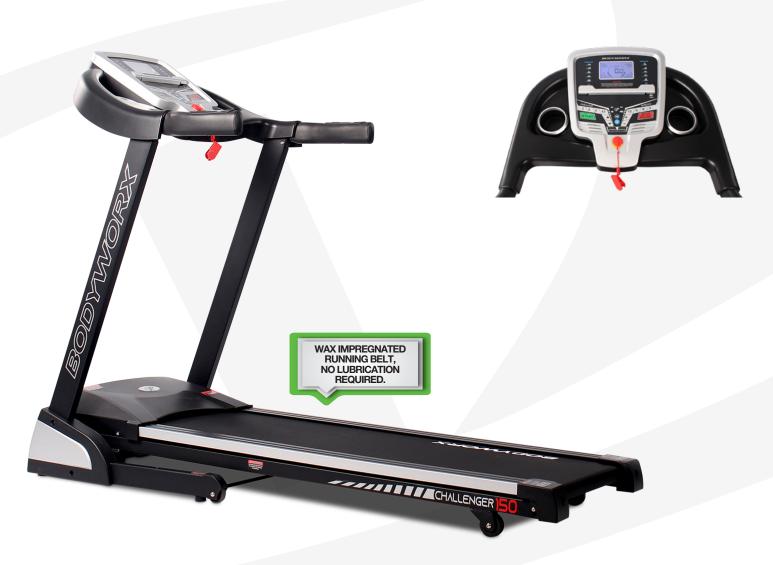

## **CHALLENGER 150**

## **Key Features**

Motor: 1.5 HP.

Speed: 0.8-16 K/PH.
Console Display: 5" LCD Screen.

Programs: 12x Pre-Set + 3 User + Body Fat.

Running Area: 42cm x 130cm (16.5" x 51") standard 1.6mm

(diamond finish).

Deck Thickness: 15mm.

Incline: 12 Levels.

Heart Rate: Contact.

Hand Rail Buttons: Speed + Incline.

Instant / Quick Keys: Speed + Incline.

Front Rollers: 46mm.
Rear Rollers: 42mm.

Maximum User Weight: 110KG (242LBS).

Assembled Dimensions: 166cm (L) x 71cm (W) x 129cm (H).

## Other Features:

- Inbuilt Speakers. USB Port for Charging.
- Bluetooth Music. Transport Wheels.

CODE: JTC150