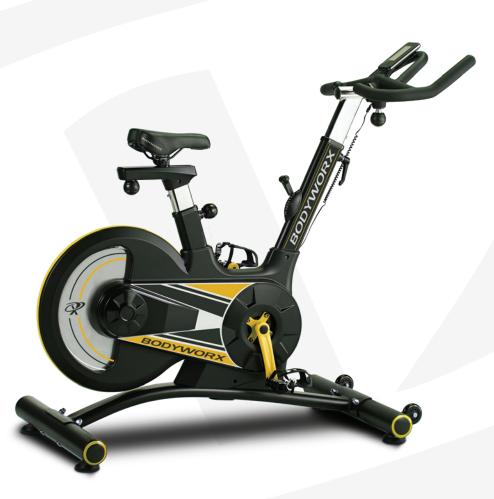

## **REAR DRIVE INDOOR CYCLE**

(CONSOLE)

**CODE: AIC850** 

### **Key Features**

Tension Control: 8 Level Manual Tension.

Tension Brake: Yes (Leather).

Console: LCD display which show Scan, Time, Speed, Distance,

Estimated Calorie Burn & RPM.

Built in Receiver: Yes

Seat: Quick release Pop-pin adjustment with up/down as well

as forward/back adjustment.

Handlebar: Dipped Handlebar with quick release Pop-pin with up/

down as well as forward/back adjustment.

Pedals: Aluminium, self balancing with adjustable strap.

Saddle: PU Race Saddle.

Flywheel: 18KG.

Bottom Bracket: Sealed Cartridge.

Crank: 3 piece Crank /170mm.

Transmission: Belt Drive.

Maximum User Weight: 150KG (330.6LBS).

Assembled Dimensions: 143cm (L) x 52cm (W) x 135cm (H).