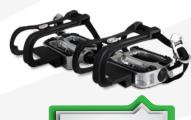

Seat: Quick release Pop-pin adjustment with up/down as well

as forward/back adjustment.

Handlebar: Dipped Handlebar with quick release Pop-pin with up/

down as well as forward/back adjustment.

Pedals: Aluminium, self balancing with adjustable strap.