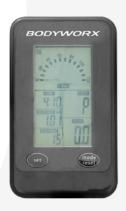

### **Key Features**

Tension Control: 8 Level Manual Tension.

Tension Brake: Yes (Leather).

Console: LCD display which show Scan, Time, Speed, Distance,

Estimated Calorie Burn & RPM.

Built in Receiver: Yes