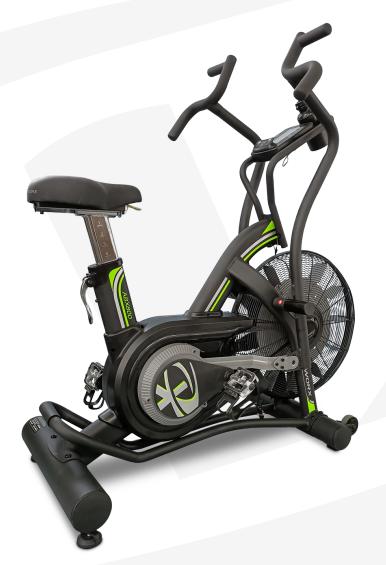

## **DUAL ACTION AIR BIKE**

#### **Key Features**

| Resistance:   | Resistance increases with pedaling intensity.                                       |
|---------------|-------------------------------------------------------------------------------------|
| Console:      | LCD display which shows Time, Distance, RPM, Speed, Calories, Watt & Pulse.         |
| Programs:     | 2x Pre-set, Target Value (Time, Distance, Calories Burned, Heart Rate) & 1x Manual. |
| Heart Rate:   | Built-in Receiver.                                                                  |
| Handlebars:   | Multi position power bars for maximum exertion.                                     |
| Frame:        | Heavy-Duty Commercial Frame with foot rest pegs for upper body only exercise.       |
| Brake System: | Air Fixed Drive.                                                                    |

### CODE: ABX800

|    | Seat Adjustment:         | Quick release Pop-pin with up/down as well as for back adjustment. | ward/ |
|----|--------------------------|--------------------------------------------------------------------|-------|
|    | Cranks:                  | 3 Piece Commercial Crank System.                                   |       |
| l, | Pedals:                  | Commercial with Toe-clip and Strap.                                |       |
|    | Saddle:                  | Large comfort Saddle.                                              |       |
|    | Flywheel:                | 4.8KG.                                                             |       |
|    | Maximum User Weight:     | 150KG (330LBS).                                                    |       |
|    | Assembled Dimensions:    | 123cm (L) x 65.5cm (W) x 142cm (H).                                |       |
|    | Safety Standards Passed: | AS4092 / EN ISO 20957-1 / EN ISO 20957-5.                          |       |
|    |                          |                                                                    |       |

#### **Other Features:**

- Water Bottle Holder.
- Transportation Wheels.