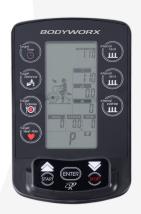

#### **Key Features**

| Resistance:   | Resistance increases with pedaling intensity.                                       |
|---------------|-------------------------------------------------------------------------------------|
| Console:      | LCD display which shows Time, Distance, RPM, Speed, Calories, Watt & Pulse.         |
| Programs:     | 2x Pre-set, Target Value (Time, Distance, Calories Burned, Heart Rate) & 1x Manual. |
| Heart Rate:   | Built-in Receiver.                                                                  |
| Handlebars:   | Multi position power bars for maximum exertion.                                     |
| Frame:        | Heavy-Duty Commercial Frame with foot rest pegs for upper body only exercise.       |
| Brake System: | Air Fixed Drive.                                                                    |