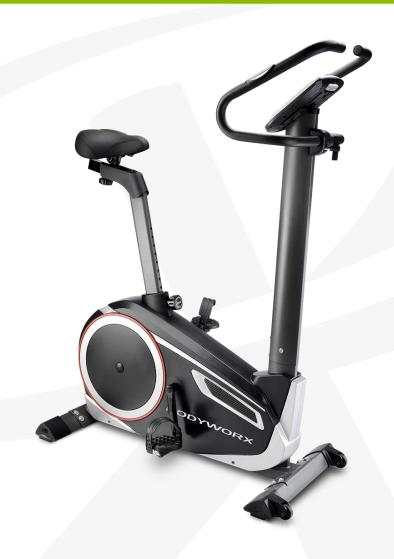

## PROGRAMMABLE MAG BIKE

Product Code: ABX450AT

## **Key Features**

Resistance: 24 levels Auto Tension

Backlit LCD display which show Time, Console:

Distance, RPM, Speed, Calories, Watt, Pulse

& Recovery

Programs: 12x Pre-set, 4x User, 5x HRC (55%, 65%, 75%,

85%), 1x Bodyfat, 1x Target & 1x Manual

Heart Rate: Contact + Built-in Receiver Seat Adjustment: Forward / Back adjustment

3 piece crank - 180mm Cranks:

Pedals: Two-tone big pedals

Saddle: Large two-tone deluxe comfort saddle

8 KG Flywheel:

Maximum User Weight: 150 KG (331 LBS)

Assembled Dimensions: 102cm (L) x 52cm (W) x 140cm (H)

## **Other Features**

- Adjustable Handlebars · Water Bottle Holder
- Transportation Wheels • iPad/Tablet Holder