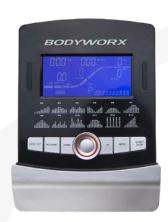

## **Key Features**

Resistance: 24 levels Auto Tension

Backlit LCD display which show Time, Console:

Distance, RPM, Speed, Calories, Watt, Pulse

& Recovery

Programs: 12x Pre-set, 4x User, 5x HRC (55%, 65%, 75%,

85%), 1x Bodyfat, 1x Target & 1x Manual

Heart Rate: Contact + Built-in Receiver Seat Adjustment: Forward / Back adjustment

3 piece crank - 180mm Cranks:

Pedals: Two-tone big pedals

Saddle: Large two-tone deluxe comfort saddle