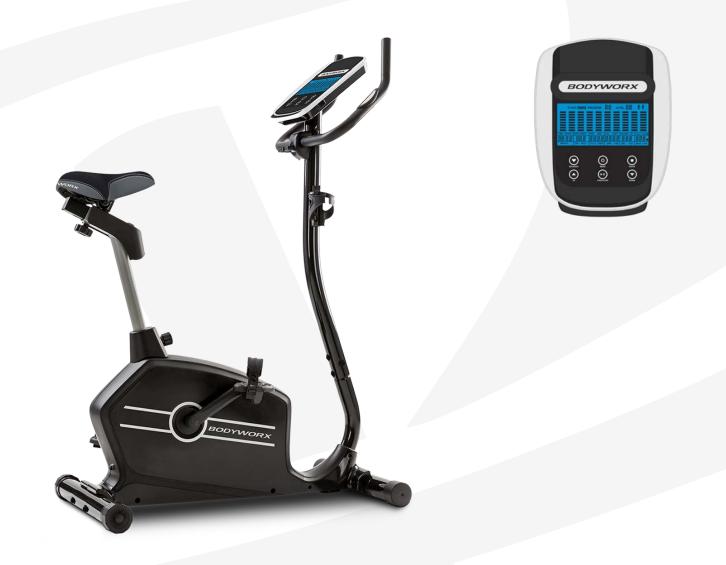

## **Key Features**

| Resistance:      | 24 Levels Auto Tension.                                                                               |  |
|------------------|-------------------------------------------------------------------------------------------------------|--|
| Console:         | Backlit 5.5" LCD display which show Scan, Time,<br>Speed, Distance, Calories, Pulse, Watt & Recovery. |  |
| Programs:        | 8x Pre-set; T.H.R, 3x H.R.C, 4x USER, Watt, Bodyfat<br>& Manual.                                      |  |
| Drive:           | Belt.                                                                                                 |  |
| Seat Adjustment: | Quick release Pop-pin with up/down as well as forward/back adjustment.                                |  |

| Handlebars:           | Adjustable with clamp cover.          |
|-----------------------|---------------------------------------|
| Cranks:               | 3 piece, 6" new type (Steel with PP). |
| Pedals:               | Two-tone big Pedal.                   |
| Saddle:               | Large two-tone Saddle.                |
| Flywheel:             | 5KG.                                  |
| Maximum User Weight:  | 110KG (242LBS).                       |
| Assembled Dimensions: | 91cm (L) x 50cm (W) x 137cm (H).      |
|                       |                                       |

## **Other Features:**

- Tablet Holder.
- Water Bottle Holder.
- Adjustable rear Stabiliser for maximum stability on uneven surfaces.

le Holder. • Step through design.